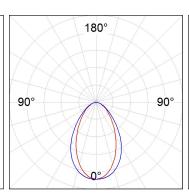

### **PHOTOMETRIC DATA:**

L61SS084MOOC927NW  $\eta$  = 100% Imax = 663 cd/klm UTE: 1,00C

CIE: 66 90 99 100 100