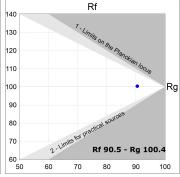

## **TECHNICAL SPECIFICATIONS:**

Light output: 1.358 lm °K: 2700 Plum: 17,8W CRI: 90 Efficacy: 76,3 lm/w R9: 57 UGR: MacAdam: 3

Type: MID POWER LED Power Supply: 220-240V 50/60Hz LED Lifetime: 72.000 L80 B10 (Ta=25°C) Gear: Adjustable DALI