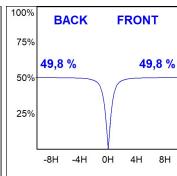

### **PHOTOMETRIC DATA:**

L61SS084MOOC927NW  $\eta$  = 100% Imax = 663 cd/klm UTE: 1,00C

CIE: 66 90 99 100 100