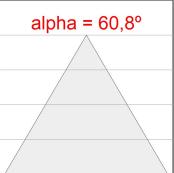

### **PHOTOMETRIC DATA:**

L61SS084MOOC927NW  $\eta$  = 100% Imax = 663 cd/klm UTE: 1,00C

CIE: 66 90 99 100 100