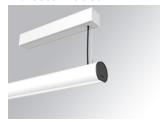

#### LAMPTUB 60 SURF. CEILING ROSE

#### L61SS084MOOC927DW

### LTUB60 SU SF 840 2400 VWW COMF DALI WH

#### Description:

Surface mounted luminaire Lamptub 60 from LAMP. Made of recycled aluminium extrusion with circular section of 60mm and length of 840mm, an opal comfort diffuser made of a translucent polycarbonate diffuser and an optical film to achieve a controlled light distribution and low UGR<19. Model for MID-POWER LED, with colour temperature 2700K with CRI90. Built-in electronic DALI control gear. With IP40, IK07 degree of protection. Insulation class I / II. Group 0 photobiological safety. Lifetime: 72.000h L80 B10. Compatible with Lamp Nomadic system. Available finishes: White (RAL 9010), Black (RAL 9011), Wellbeing and BeSocial palette.

Finish: Matte white RAL 9010

Installation: Suspended