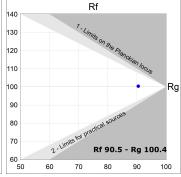

## **PHOTOMETRIC DATA:**

L61SS084MOOC927N4  $\eta$  = 100% Imax = 663 cd/klm UTE: 1,00C

CIE: 66 90 99 100 100