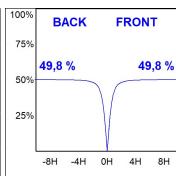

## **PHOTOMETRIC DATA:**

L61SS084MOOC927N4  $\eta$  = 100% Imax = 663 cd/klm UTE: 1,00C

CIE: 66 90 99 100 100