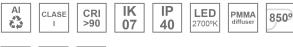

## Description:

Surface mounted luminaire Lamptub 60 from LAMP. Made of recycled aluminium extrusion with circular section of 60mm and length of 840mm, an opal comfort diffuser made of a translucent polycarbonate diffuser and an optical film to achieve a controlled light distribution and low UGR<19. Model for MID-POWER LED, with colour temperature 2700K with CRI90. Built-in electronic DALI control gear. With IP40, IK07 degree of protection. Insulation class I / II. Group 0 photobiological safety. Lifetime: 72.000h L80 B10. Compatible with Lamp Nomadic system. Available finishes: White (RAL 9010), Black (RAL 9011), Wellbeing and BeSocial palette.

## **TECHNICAL SPECIFICATIONS:**

 Light output:
 1.358 lm
 °K:
 2700

 Plum:
 17,8W
 CRI:
 90

 Efficacy:
 76,3 lm/w
 R9:
 57

 UGR:
 <19</td>
 MacAdam:
 3

 Type:
 MID POWER LED
 Power Supply:
 220-240V 50/60Hz

 LED Lifetime:
 72.000 L80 B10 (Ta=25°C)
 Gear:
 Adjustable DALI

Power: 15.1W