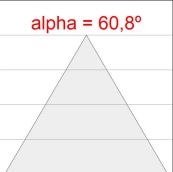

## **PHOTOMETRIC DATA:**

L61SS084MOOC927N4  $\eta$  = 100% Imax = 663 cd/klm UTE: 1,00C

CIE: 66 90 99 100 100