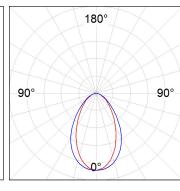

## **PHOTOMETRIC DATA:**

L61SS084MOOC927N4  $\eta$  = 100% Imax = 663 cd/klm UTE: 1,00C

CIE: 66 90 99 100 100