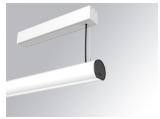

#### LAMPTUB 60 SURF. CEILING ROSE

#### Description:

Surface mounted luminaire Lamptub 60 from LAMP. Made of recycled aluminium extrusion with circular section of 60mm and length of 840mm, with opal polycarbonate diffuser. Model for MID-POWER LED, with colour temperature 4000K with CRI90. Built-in electronic ON/OFF control gear. With IP40, IK07 degree of protection. Insulation class I / II. Group 0 photobiological safety. Lifetime: 72.000h L80 B10. Compatible with Lamp Nomadic system. Available finishes: White (RAL 9010), Black (RAL 9011), Wellbeing and BeSocial palette.

Finish: Matte white RAL 9010

Installation: Suspended