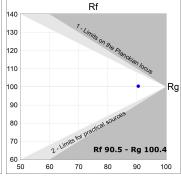

### **TECHNICAL SPECIFICATIONS:**

Light output: 778 lm °K: 4000 Plum: 9,7W CRI: 90 Efficacy: 80,2 lm/w 70 R9: Type: MID POWER LED MacAdam: 3

LED Lifetime: 72.000 L80 B10 (Ta=25°C) Power Supply: 220-240V 50/60Hz