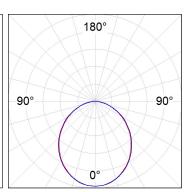

### **PHOTOMETRIC DATA:**

L61SS084LOOP940NW  $\eta$  = 100% lmax = 390 cd/klmUTE: 1,00E + 0,00T CIE: 50 81 97 100 100