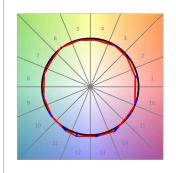

### **PHOTOMETRIC DATA:**

L61SS084LOOP940NW  $\eta$  = 100% lmax = 390 cd/klmUTE: 1,00E + 0,00T CIE: 50 81 97 100 100