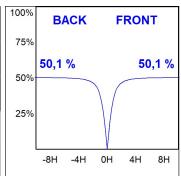

### **PHOTOMETRIC DATA:**

L61SS084LOOP940NW  $\eta$  = 100% lmax = 390 cd/klmUTE: 1,00E + 0,00T CIE: 50 81 97 100 100