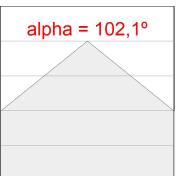

### **PHOTOMETRIC DATA:**

L61SS084LOOP940NW  $\eta$  = 100% lmax = 390 cd/klmUTE: 1,00E + 0,00T CIE: 50 81 97 100 100