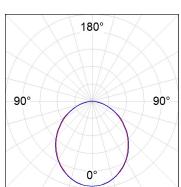

## **PHOTOMETRIC DATA:**

L61SS084LOOP940NB  $\eta$  = 100% lmax = 390 cd/klmUTE: 1,00E + 0,00T CIE: 50 81 97 100 100