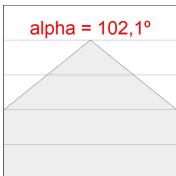

## **PHOTOMETRIC DATA:**

L61SS084LOOP940NB  $\eta$  = 100% lmax = 390 cd/klmUTE: 1,00E + 0,00T CIE: 50 81 97 100 100