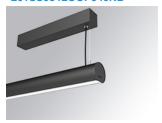

## LAMPTUB 60 SURF. CEILING ROSE

## L61SS084LOOP940NB

# LTUB60 SU SF 840 1300 NW OPAL BK

Finish: Matte black RAL 9011

Installation: Suspended