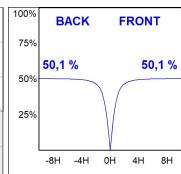

## **PHOTOMETRIC DATA:**

L61SS084LOOP940NB  $\eta$  = 100% lmax = 390 cd/klmUTE: 1,00E + 0,00T CIE: 50 81 97 100 100