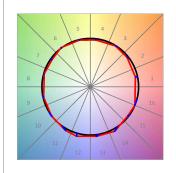

## **PHOTOMETRIC DATA:**

L61SS084LOOP940NB  $\eta$  = 100% lmax = 390 cd/klmUTE: 1,00E + 0,00T CIE: 50 81 97 100 100