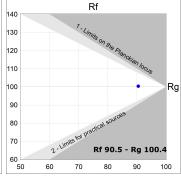

## **TECHNICAL SPECIFICATIONS:**

Light output: 778 lm °K: 4000 Plum: 9,7W CRI: 90 Efficacy: 80,2 lm/w R9: 70 Type: MID POWER LED MacAdam: 3

LED Lifetime: 72.000 L80 B10 (Ta=25°C) Power Supply: 220-240V 50/60Hz