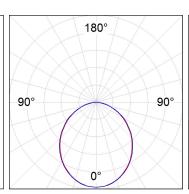

## **PHOTOMETRIC DATA:**

L61SS084LOOP940N4  $\eta$  = 100% lmax = 390 cd/klmUTE: 1,00E + 0,00T CIE: 50 81 97 100 100