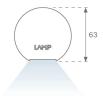

## **PHOTOMETRIC DATA:**

L61SS084LOOP940N4  $\eta$  = 100% lmax = 390 cd/klmUTE: 1,00E + 0,00T CIE: 50 81 97 100 100