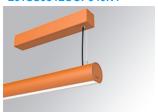

## LAMPTUB 60 SURF. CEILING ROSE

## L61SS084LOOP940N4

## LTUB60 SU SF 840 1300 NW OPAL BS

Finish: Palette BE SOCIAL - 4 TEXTURED

Installation: Suspended