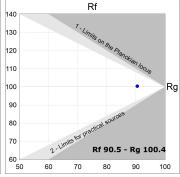

## **PHOTOMETRIC DATA:**

L61SS084LOOP940N4  $\eta$  = 100% lmax = 390 cd/klmUTE: 1,00E + 0,00T CIE: 50 81 97 100 100