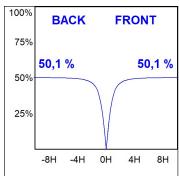

## **PHOTOMETRIC DATA:**

L61SS084LOOP940N4  $\eta$  = 100% lmax = 390 cd/klmUTE: 1,00E + 0,00T CIE: 50 81 97 100 100