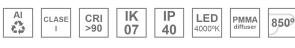

### Description:

Surface mounted luminaire Lamptub 60 from LAMP. Made of recycled aluminium extrusion with circular section of 60mm and length of 840mm, with opal polycarbonate diffuser. Model for MID-POWER LED, with colour temperature 4000K with CRI90. Built-in electronic ON/OFF control gear. With IP40, IK07 degree of protection. Insulation class I / II. Group 0 photobiological safety. Lifetime: 72.000h L80 B10. Compatible with Lamp Nomadic system. Available finishes: White (RAL 9010), Black (RAL 9011), Wellbeing and BeSocial palette.

### **TECHNICAL SPECIFICATIONS:**

Light output: 778 lm °K: 4000 Plum: 9,7W CRI: 90 Efficacy: 80,2 lm/w 70 R9: Type: MID POWER LED MacAdam: 3

**LED Lifetime:** 72.000 L80 B10 (Ta=25°C) **Power Supply:** 220-240V 50/60Hz

## **CUSTOM MADE OPTIONS:**

Data according to regulations 2019/2020/EU and 2019/2015/EU