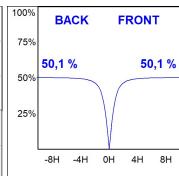

### **PHOTOMETRIC DATA:**

L61SS084LOOP940N3  $\eta$  = 100% lmax = 390 cd/klmUTE: 1,00E + 0,00T CIE: 50 81 97 100 100