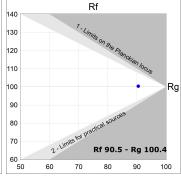

### **TECHNICAL SPECIFICATIONS:**

Light output: 778 lm °K: 4000 Plum: 9,7W CRI: 90 Efficacy: 80,2 lm/w 70 R9: Type: MID POWER LED MacAdam: 3

**LED Lifetime:** 72.000 L80 B10 (Ta=25°C) **Power Supply:** 220-240V 50/60Hz

## Light output tolerance +/- 10%