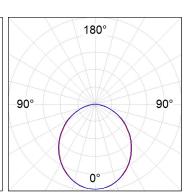

### **PHOTOMETRIC DATA:**

L61SS084LOOP940N3  $\eta$  = 100% lmax = 390 cd/klmUTE: 1,00E + 0,00T CIE: 50 81 97 100 100