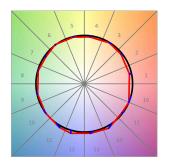

### **PHOTOMETRIC DATA:**

L61SS084LOOP940N3  $\eta$  = 100% lmax = 390 cd/klmUTE: 1,00E + 0,00T CIE: 50 81 97 100 100