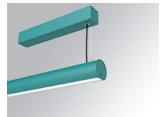

### LAMPTUB 60 SURF. CEILING ROSE

### L61SS084LOOP940N3

- LTUB60 SU SF 840 1300 NW OPAL WE

### Description:

Surface mounted luminaire Lamptub 60 from LAMP. Made of recycled aluminium extrusion with circular section of 60mm and length of 840mm, with opal polycarbonate diffuser. Model for MID-POWER LED, with colour temperature 4000K with CRI90. Built-in electronic ON/OFF control gear. With IP40, IK07 degree of protection. Insulation class I / II. Group 0 photobiological safety. Lifetime: 72.000h L80 B10. Compatible with Lamp Nomadic system. Available finishes: White (RAL 9010), Black (RAL 9011), Wellbeing and BeSocial palette.

Finish: Palette WELLBEING - 3 TEXTURED

Installation: Suspended