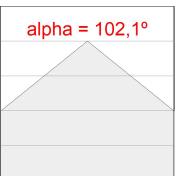

### **TECHNICAL SPECIFICATIONS:**

Light output: 778 lm °K: 4000 Plum: 9,7W CRI: 90 Efficacy: 80,2 lm/w 70 R9: Type: MID POWER LED MacAdam: 3

**LED Lifetime:** 72.000 L80 B10 (Ta=25°C) **Power Supply:** 220-240V 50/60Hz