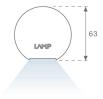

### **PHOTOMETRIC DATA:**

L61SS084LOOP940N3  $\eta$  = 100% lmax = 390 cd/klmUTE: 1,00E + 0,00T CIE: 50 81 97 100 100