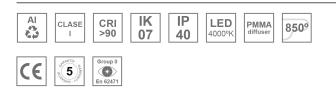

#### **Description:**

Surface mounted luminaire Lamptub 60 from LAMP. Made of recycled aluminium extrusion with circular section of 60mm and length of 840mm, with opal polycarbonate diffuser. Model for MID-POWER LED, with colour temperature 4000K with CRI90. Built-in electronic DALI control gear. With IP40, IK07 degree of protection. Insulation class I / II. Group 0 photobiological safety. Lifetime: 72.000h L80 B10. Compatible with Lamp Nomadic system. Available finishes: White (RAL 9010), Black (RAL 9011), Wellbeing and BeSocial palette.

### **TECHNICAL SPECIFICATIONS:**

| Light output: | 778 lm                   | ⁰K :          | 4000             |
|---------------|--------------------------|---------------|------------------|
| Plum:         | 9,7W                     | CRI :         | 90               |
| Efficacy:     | 80,2 lm/w                | R9 :          | 70               |
| Туре:         | MID POWER LED            | MacAdam:      | 3                |
| LED Lifetime: | 72.000 L80 B10 (Ta=25ºC) | Power Supply: | 220-240V 50/60Hz |
| Power:        | 8.5W                     | Gear:         | Adjustable DALI  |