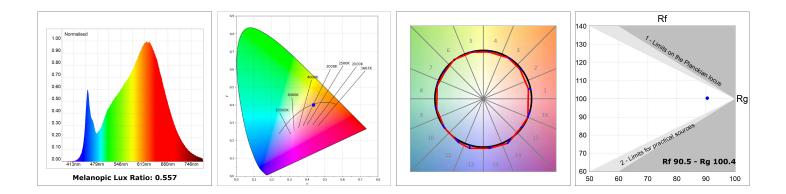

### **TECHNICAL SPECIFICATIONS:**

| Light output: | 778 lm                   | ⁰K :          | 4000             |
|---------------|--------------------------|---------------|------------------|
| Plum:         | 9,7W                     | CRI :         | 90               |
| Efficacy:     | 80,2 lm/w                | R9 :          | 70               |
| Туре:         | MID POWER LED            | MacAdam:      | 3                |
| LED Lifetime: | 72.000 L80 B10 (Ta=25ºC) | Power Supply: | 220-240V 50/60Hz |
| Power:        | 8.5W                     | Gear:         | Adjustable DALI  |