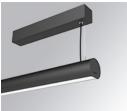

# LAMPTUB 60 SURF. CEILING ROSE

#### **Description:**

Surface mounted luminaire Lamptub 60 from LAMP. Made of recycled aluminium extrusion with circular section of 60mm and length of 840mm, with opal polycarbonate diffuser. Model for MID-POWER LED, with colour temperature 4000K with CRI90. Built-in electronic DALI control gear. With IP40, IK07 degree of protection. Insulation class I / II. Group 0 photobiological safety. Lifetime: 72.000h L80 B10. Compatible with Lamp Nomadic system. Available finishes: White (RAL 9010), Black (RAL 9011), Wellbeing and BeSocial palette.

Finish: Matte black RAL 9011

Installation: Suspended