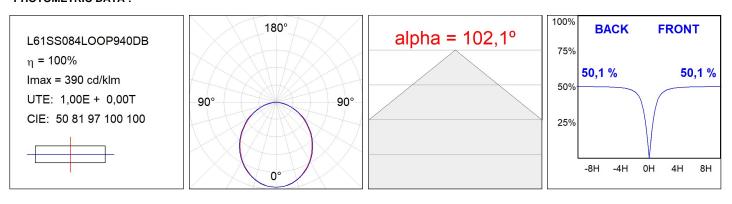

### **TECHNICAL SPECIFICATIONS:**

| Light output: | 778 lm                   | ⁰K :          | 4000             |
|---------------|--------------------------|---------------|------------------|
| Plum:         | 9,7W                     | CRI :         | 90               |
| Efficacy:     | 80,2 lm/w                | R9 :          | 70               |
| Туре:         | MID POWER LED            | MacAdam:      | 3                |
| LED Lifetime: | 72.000 L80 B10 (Ta=25ºC) | Power Supply: | 220-240V 50/60Hz |
| Power:        | 8.5W                     | Gear:         | Adjustable DALI  |

#### Light output tolerance +/- 10%