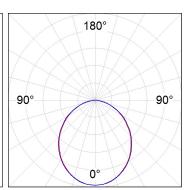

## **PHOTOMETRIC DATA:**

L61SS084LOOP940N4  $\eta$  = 100% lmax = 390 cd/klmUTE: 1,00E + 0,00T CIE: 50 81 97 100 100