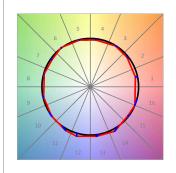

## **PHOTOMETRIC DATA:**

L61SS084LOOP940N4  $\eta$  = 100% lmax = 390 cd/klmUTE: 1,00E + 0,00T CIE: 50 81 97 100 100