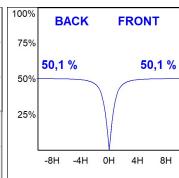

## **PHOTOMETRIC DATA:**

L61SS084LOOP940N4  $\eta$  = 100% lmax = 390 cd/klmUTE: 1,00E + 0,00T CIE: 50 81 97 100 100