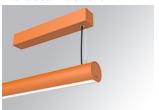

## LAMPTUB 60 SURF. CEILING ROSE

## Description:

Surface mounted luminaire Lamptub 60 from LAMP. Made of recycled aluminium extrusion with circular section of 60mm and length of 840mm, with opal polycarbonate diffuser. Model for MID-POWER LED, with colour temperature 4000K with CRI90. Built-in electronic DALI control gear. With IP40, IK07 degree of protection. Insulation class I / II. Group 0 photobiological safety. Lifetime: 72.000h L80 B10. Compatible with Lamp Nomadic system. Available finishes: White (RAL 9010), Black (RAL 9011), Wellbeing and BeSocial palette.

Palette BE SOCIAL - 4 TEXTURED Finish:

Installation: Suspended