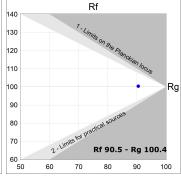

## Light output tolerance +/- 10%

CLASE

## **CUSTOM MADE OPTIONS:**

Data according to regulations 2019/2020/EU and 2019/2015/EU

## **PHOTOMETRIC DATA:**

L61SS084LOOP940N4  $\eta$  = 100% lmax = 390 cd/klmUTE: 1,00E + 0,00T CIE: 50 81 97 100 100