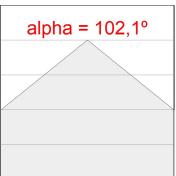

### **PHOTOMETRIC DATA:**

L61SS084LOOP930NW  $\eta$  = 100% lmax = 390 cd/klmUTE: 1,00E + 0,00T CIE: 50 81 97 100 100