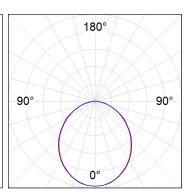

### **PHOTOMETRIC DATA:**

L61SS084LOOP930NW  $\eta$  = 100% lmax = 390 cd/klmUTE: 1,00E + 0,00T CIE: 50 81 97 100 100