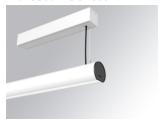

### LAMPTUB 60 SURF. CEILING ROSE

### Description:

Surface mounted luminaire Lamptub 60 from LAMP. Made of recycled aluminium extrusion with circular section of 60mm and length of 840mm, with opal polycarbonate diffuser. Model for MID-POWER LED, with colour temperature 3000K with CRI90. Built-in electronic ON/OFF control gear. With IP40, IK07 degree of protection. Insulation class I / II. Group 0 photobiological safety. Lifetime: 72.000h L80 B10. Compatible with Lamp Nomadic system. Available finishes: White (RAL 9010), Black (RAL 9011), Wellbeing and BeSocial palette.

Finish: Matte white RAL 9010

Installation: Suspended