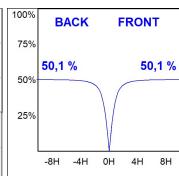

### **PHOTOMETRIC DATA:**

L61SS084LOOP930NW  $\eta$  = 100% lmax = 390 cd/klmUTE: 1,00E + 0,00T CIE: 50 81 97 100 100