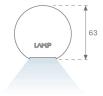

### **PHOTOMETRIC DATA:**

L61SS084LOOP930NW  $\eta$  = 100% lmax = 390 cd/klmUTE: 1,00E + 0,00T CIE: 50 81 97 100 100