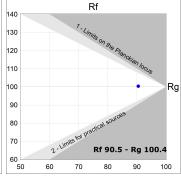

#### **TECHNICAL SPECIFICATIONS:**

Light output: 754 lm °K: 3000 Plum: 9,7W CRI: 90 Efficacy: 77,7 lm/w R9: 64 Type: MID POWER LED MacAdam: 3

LED Lifetime: 72.000 L80 B10 (Ta=25°C) Power Supply: 220-240V 50/60Hz

## Light output tolerance +/- 10%

CLASE