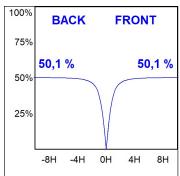

## **PHOTOMETRIC DATA:**

L61SS084LOOP930NB  $\eta$  = 100% lmax = 390 cd/klmUTE: 1,00E + 0,00T CIE: 50 81 97 100 100