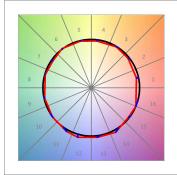

## **PHOTOMETRIC DATA:**

L61SS084LOOP930NB  $\eta$  = 100% lmax = 390 cd/klmUTE: 1,00E + 0,00T CIE: 50 81 97 100 100