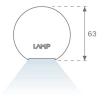

## **PHOTOMETRIC DATA:**

L61SS084LOOP930NB  $\eta$  = 100% lmax = 390 cd/klmUTE: 1,00E + 0,00T CIE: 50 81 97 100 100