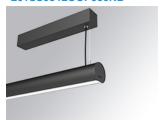

### LAMPTUB 60 SURF. CEILING ROSE

#### L61SS084LOOP930NB

## LTUB60 SU SF 840 1300 WW OPAL BK

Finish: Matte black RAL 9011

Installation: Suspended