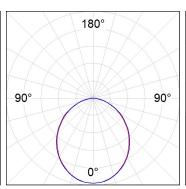

## **PHOTOMETRIC DATA:**

L61SS084LOOP930NB  $\eta$  = 100% lmax = 390 cd/klmUTE: 1,00E + 0,00T CIE: 50 81 97 100 100