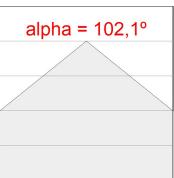

## **PHOTOMETRIC DATA:**

L61SS084LOOP930NB  $\eta$  = 100% lmax = 390 cd/klmUTE: 1,00E + 0,00T CIE: 50 81 97 100 100