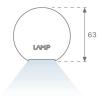

### **PHOTOMETRIC DATA:**

L61SS084LOOP930N4  $\eta$  = 100% lmax = 390 cd/klmUTE: 1,00E + 0,00T CIE: 50 81 97 100 100