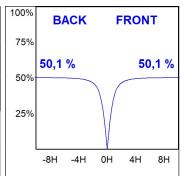

### **TECHNICAL SPECIFICATIONS:**

Light output: 754 lm °K: 3000 Plum: 9,7W CRI: 90 Efficacy: 77,7 lm/w 64 R9: Type: MID POWER LED MacAdam: 3

LED Lifetime: 72.000 L80 B10 (Ta=25°C) Power Supply: 220-240V 50/60Hz

### Light output tolerance +/- 10%

CLASE