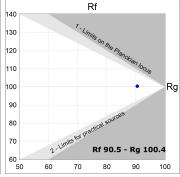

### **TECHNICAL SPECIFICATIONS:**

Light output: 754 lm °K: 3000 Plum: 9,7W CRI: 90 Efficacy: 77,7 lm/w 64 R9: Type: MID POWER LED MacAdam: 3

LED Lifetime: 72.000 L80 B10 (Ta=25°C) Power Supply: 220-240V 50/60Hz