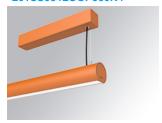

### LAMPTUB 60 SURF. CEILING ROSE

### L61SS084LOOP930N4

### LTUB60 SU SF 840 1300 WW OPAL BS

### Description:

Surface mounted luminaire Lamptub 60 from LAMP. Made of recycled aluminium extrusion with circular section of 60mm and length of 840mm, with opal polycarbonate diffuser. Model for MID-POWER LED, with colour temperature 3000K with CRI90. Built-in electronic ON/OFF control gear. With IP40, IK07 degree of protection. Insulation class I / II. Group 0 photobiological safety. Lifetime: 72.000h L80 B10. Compatible with Lamp Nomadic system. Available finishes: White (RAL 9010), Black (RAL 9011), Wellbeing and BeSocial palette.

Finish: Palette BE SOCIAL - 4 TEXTURED

Installation: Suspended