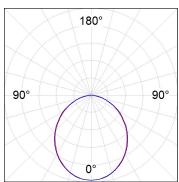

### **PHOTOMETRIC DATA:**

L61SS084LOOP930N4  $\eta$  = 100% lmax = 390 cd/klmUTE: 1,00E + 0,00T CIE: 50 81 97 100 100