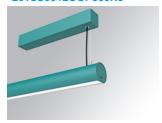

## LAMPTUB 60 SURF. CEILING ROSE

## L61SS084LOOP930N3

## LTUB60 SU SF 840 1300 WW OPAL WE

## Description:

Surface mounted luminaire Lamptub 60 from LAMP. Made of recycled aluminium extrusion with circular section of 60mm and length of 840mm, with opal polycarbonate diffuser. Model for MID-POWER LED, with colour temperature 3000K with CRI90. Built-in electronic ON/OFF control gear. With IP40, IK07 degree of protection. Insulation class I / II. Group 0 photobiological safety. Lifetime: 72.000h L80 B10. Compatible with Lamp Nomadic system. Available finishes: White (RAL 9010), Black (RAL 9011), Wellbeing and BeSocial palette.

Palette WELLBEING - 3 TEXTURED Finish:

Installation: Suspended