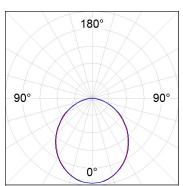

## **PHOTOMETRIC DATA:**

L61SS084LOOP930N3  $\eta$  = 100% lmax = 390 cd/klmUTE: 1,00E + 0,00T CIE: 50 81 97 100 100