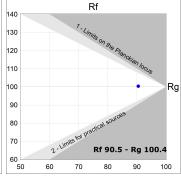

## **PHOTOMETRIC DATA:**

L61SS084LOOP930N3  $\eta$  = 100% lmax = 390 cd/klmUTE: 1,00E + 0,00T CIE: 50 81 97 100 100