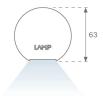

## **PHOTOMETRIC DATA:**

L61SS084LOOP930N3  $\eta$  = 100% lmax = 390 cd/klmUTE: 1,00E + 0,00T CIE: 50 81 97 100 100