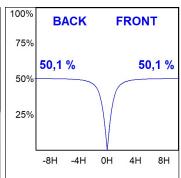

## **PHOTOMETRIC DATA:**

L61SS084LOOP930N3  $\eta$  = 100% lmax = 390 cd/klmUTE: 1,00E + 0,00T CIE: 50 81 97 100 100