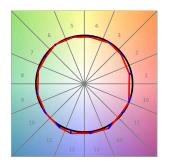

## **PHOTOMETRIC DATA:**

L61SS084LOOP930N3  $\eta$  = 100% lmax = 390 cd/klmUTE: 1,00E + 0,00T CIE: 50 81 97 100 100