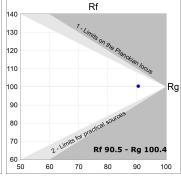

### **PHOTOMETRIC DATA:**

L61SS084LOOP930NW  $\eta$  = 100% lmax = 390 cd/klmUTE: 1,00E + 0,00T CIE: 50 81 97 100 100