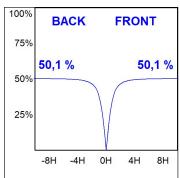

### **PHOTOMETRIC DATA:**

L61SS084LOOP930NW  $\eta$  = 100% lmax = 390 cd/klmUTE: 1,00E + 0,00T CIE: 50 81 97 100 100