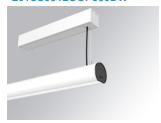

#### LAMPTUB 60 SURF. CEILING ROSE

#### Description:

Surface mounted luminaire Lamptub 60 from LAMP. Made of recycled aluminium extrusion with circular section of 60mm and length of 840mm, with opal polycarbonate diffuser. Model for MID-POWER LED, with colour temperature 3000K with CRI90. Built-in electronic DALI control gear. With IP40, IK07 degree of protection. Insulation class I / II. Group 0 photobiological safety. Lifetime: 72.000h L80 B10. Compatible with Lamp Nomadic system. Available finishes: White (RAL 9010), Black (RAL 9011), Wellbeing and BeSocial palette.

Finish: Matte white RAL 9010

Installation: Suspended