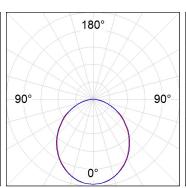

### **PHOTOMETRIC DATA:**

L61SS084LOOP930NW  $\eta$  = 100% lmax = 390 cd/klmUTE: 1,00E + 0,00T CIE: 50 81 97 100 100