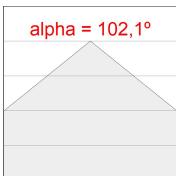

## **PHOTOMETRIC DATA:**

L61SS084LOOP930DB  $\eta$  = 100% lmax = 390 cd/klmUTE: 1,00E + 0,00T CIE: 50 81 97 100 100