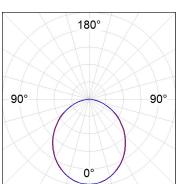

## **PHOTOMETRIC DATA:**

L61SS084LOOP930DB  $\eta$  = 100% lmax = 390 cd/klmUTE: 1,00E + 0,00T CIE: 50 81 97 100 100