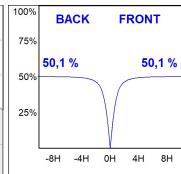

## **PHOTOMETRIC DATA:**

L61SS084LOOP930DB  $\eta$  = 100% lmax = 390 cd/klmUTE: 1,00E + 0,00T CIE: 50 81 97 100 100