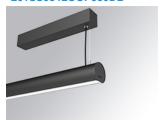

## LAMPTUB 60 SURF. CEILING ROSE

## L61SS084LOOP930DB

## LTUB60 SU SF 840 1300 WW OPAL DALI BK

Finish: Matte black RAL 9011

Installation: Suspended