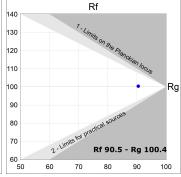

## **TECHNICAL SPECIFICATIONS:**

Light output: 754 lm °K: 3000 Plum: 9,7W CRI: 90 Efficacy: 77,7 lm/w R9: 64 Type: MID POWER LED MacAdam: 3

LED Lifetime: 72.000 L80 B10 (Ta=25°C) Power Supply: 220-240V 50/60Hz Gear: Power: 8.5W Adjustable DALI