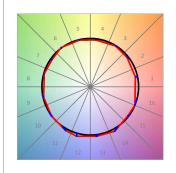

## **PHOTOMETRIC DATA:**

L61SS084LOOP930DB  $\eta$  = 100% lmax = 390 cd/klmUTE: 1,00E + 0,00T CIE: 50 81 97 100 100