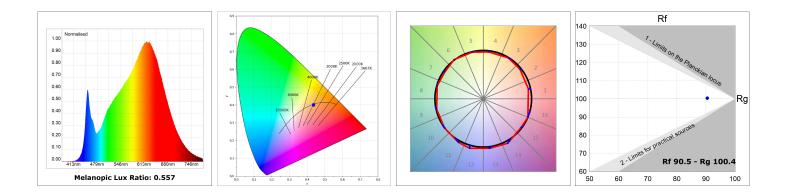

#### **TECHNICAL SPECIFICATIONS:**

| Light output: | 754 lm                   | ⁰К:           | 3000             |
|---------------|--------------------------|---------------|------------------|
| Plum:         | 9,7W                     | CRI :         | 90               |
| Efficacy:     | 77,7 lm/w                | R9 :          | 64               |
| Туре:         | MID POWER LED            | MacAdam:      | 3                |
| LED Lifetime: | 72.000 L80 B10 (Ta=25°C) | Power Supply: | 220-240V 50/60Hz |
| Power:        | 8.5W                     | Gear:         | Adjustable DALI  |