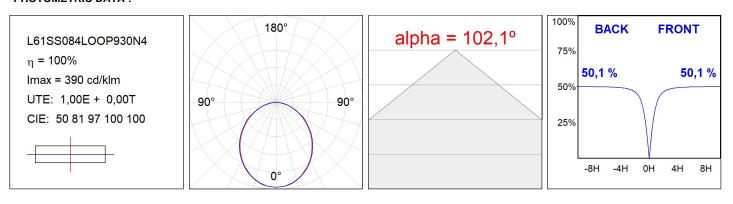

#### **TECHNICAL SPECIFICATIONS:**

| Light output: | 754 lm                   | ⁰К:           | 3000             |
|---------------|--------------------------|---------------|------------------|
| Plum:         | 9,7W                     | CRI :         | 90               |
| Efficacy:     | 77,7 lm/w                | R9 :          | 64               |
| Туре:         | MID POWER LED            | MacAdam:      | 3                |
| LED Lifetime: | 72.000 L80 B10 (Ta=25°C) | Power Supply: | 220-240V 50/60Hz |
| Power:        | 8.5W                     | Gear:         | Adjustable DALI  |

### Light output tolerance +/- 10%