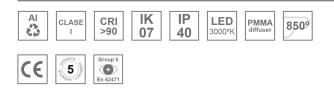

#### Description:

Surface mounted luminaire Lamptub 60 from LAMP. Made of recycled aluminium extrusion with circular section of 60mm and length of 840mm, with opal polycarbonate diffuser. Model for MID-POWER LED, with colour temperature 3000K with CRI90. Built-in electronic DALI control gear. With IP40, IK07 degree of protection. Insulation class I / II. Group 0 photobiological safety. Lifetime: 72.000h L80 B10. Compatible with Lamp Nomadic system. Available finishes: White (RAL 9010), Black (RAL 9011), Wellbeing and BeSocial palette.