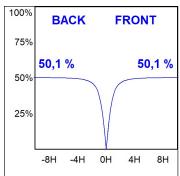

#### **PHOTOMETRIC DATA:**

L61SS084LOOP930N3  $\eta$  = 100% lmax = 390 cd/klmUTE: 1,00E + 0,00T CIE: 50 81 97 100 100

Data according to regulations 2019/2020/EU and 2019/2015/EU