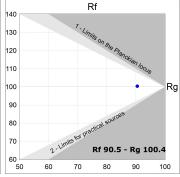

#### **PHOTOMETRIC DATA:**

L61SS084LOOP930N3  $\eta$  = 100% lmax = 390 cd/klmUTE: 1,00E + 0,00T CIE: 50 81 97 100 100

Data according to regulations 2019/2020/EU and 2019/2015/EU