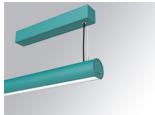

#### LAMPTUB 60 SURF. CEILING ROSE

#### Description:

Surface mounted luminaire Lamptub 60 from LAMP. Made of recycled aluminium extrusion with circular section of 60mm and length of 840mm, with opal polycarbonate diffuser. Model for MID-POWER LED, with colour temperature 3000K with CRI90. Built-in electronic DALI control gear. With IP40, IK07 degree of protection. Insulation class I / II. Group 0 photobiological safety. Lifetime: 72.000h L80 B10. Compatible with Lamp Nomadic system. Available finishes: White (RAL 9010), Black (RAL 9011), Wellbeing and BeSocial palette.

Palette WELLBEING - 3 TEXTURED Finish:

Installation: Suspended

## LAMPTUB 60 SURF. CEILING ROSE

L61SS084LOOP930D3

## **LAMPTUB 60 SURF. CEILING ROSE**