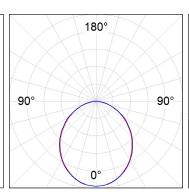

#### **PHOTOMETRIC DATA:**

L61SS084LOOP930N3  $\eta$  = 100% lmax = 390 cd/klmUTE: 1,00E + 0,00T CIE: 50 81 97 100 100

Data according to regulations 2019/2020/EU and 2019/2015/EU