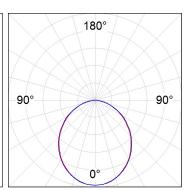

## **PHOTOMETRIC DATA:**

L61SS084LOOP927NW  $\eta$  = 100% lmax = 390 cd/klmUTE: 1,00E + 0,00T CIE: 50 81 97 100 100