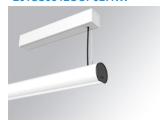

### LAMPTUB 60 SURF. CEILING ROSE

#### L61SS084LOOP927NW

## LTUB60 SU SF 840 1300 VWW OPAL WH

#### Description:

Surface mounted luminaire Lamptub 60 from LAMP. Made of recycled aluminium extrusion with circular section of 60mm and length of 840mm, with opal polycarbonate diffuser. Model for MID-POWER LED, with colour temperature 2700K with CRI90. Built-in electronic ON/OFF control gear. With IP40, IK07 degree of protection. Insulation class I / II. Group 0 photobiological safety. Lifetime: 72.000h L80 B10. Compatible with Lamp Nomadic system. Available finishes: White (RAL 9010), Black (RAL 9011), Wellbeing and BeSocial palette.

Finish: Matte white RAL 9010

Installation: Suspended