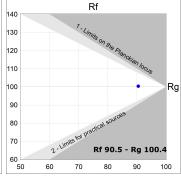

## **PHOTOMETRIC DATA:**

L61SS084LOOP927NW  $\eta$  = 100% lmax = 390 cd/klmUTE: 1,00E + 0,00T CIE: 50 81 97 100 100