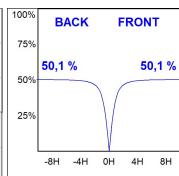

## **PHOTOMETRIC DATA:**

L61SS084LOOP927NW  $\eta$  = 100% lmax = 390 cd/klmUTE: 1,00E + 0,00T CIE: 50 81 97 100 100