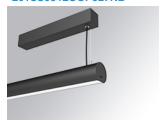

#### LAMPTUB 60 SURF. CEILING ROSE

#### Description:

Surface mounted luminaire Lamptub 60 from LAMP. Made of recycled aluminium extrusion with circular section of 60mm and length of 840mm, with opal polycarbonate diffuser. Model for MID-POWER LED, with colour temperature 2700K with CRI90. Built-in electronic ON/OFF control gear. With IP40, IK07 degree of protection. Insulation class I / II. Group 0 photobiological safety. Lifetime: 72.000h L80 B10. Compatible with Lamp Nomadic system. Available finishes: White (RAL 9010), Black (RAL 9011), Wellbeing and BeSocial palette.

Finish: Matte black RAL 9011

Installation: Suspended