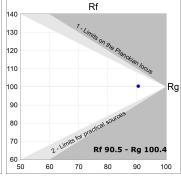

## **PHOTOMETRIC DATA:**

L61SS084LOOP927NB  $\eta$  = 100% lmax = 390 cd/klmUTE: 1,00E + 0,00T CIE: 50 81 97 100 100