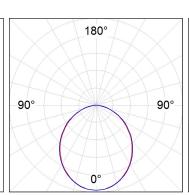

## **PHOTOMETRIC DATA:**

L61SS084LOOP927NB  $\eta$  = 100% lmax = 390 cd/klmUTE: 1,00E + 0,00T CIE: 50 81 97 100 100