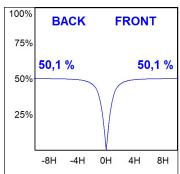

## **PHOTOMETRIC DATA:**

L61SS084LOOP927NB  $\eta$  = 100% lmax = 390 cd/klmUTE: 1,00E + 0,00T CIE: 50 81 97 100 100