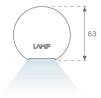

## **PHOTOMETRIC DATA:**

L61SS084LOOP927NB  $\eta$  = 100% lmax = 390 cd/klmUTE: 1,00E + 0,00T CIE: 50 81 97 100 100