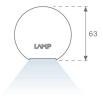

## LAMPTUB 60 SURF. CEILING ROSE

### L61SS084LOOP927N4

### LTUB60 SU SF 840 1300 VWW OPAL BS

### Description:

Surface mounted luminaire Lamptub 60 from LAMP. Made of recycled aluminium extrusion with circular section of 60mm and length of 840mm, with opal polycarbonate diffuser. Model for MID-POWER LED, with colour temperature 2700K with CRI90. Built-in electronic ON/OFF control gear. With IP40, IK07 degree of protection. Insulation class I / II. Group 0 photobiological safety. Lifetime: 72.000h L80 B10. Compatible with Lamp Nomadic system. Available finishes: White (RAL 9010), Black (RAL 9011), Wellbeing and BeSocial palette.