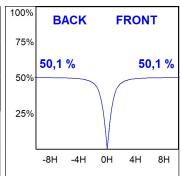

## **PHOTOMETRIC DATA:**

L61SS084LOOP927N4 η = 100% Imax = 390 cd/klm UTE: 1,00E + 0,00T CIE: 50 81 97 100 100

Data according to regulations 2019/2020/EU and 2019/2015/EU