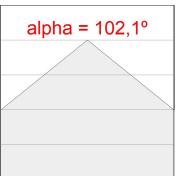

adic system. Available finishes: White (RAL 9010), Black (RAL 9011), Wellbeing and BeSocial palette.

Finish: Palette BE SOCIAL - 4 TEXTURED



Installation: Suspended

### **TECHNICAL SPECIFICATIONS:**

Light output: 716 lm °K: 2700 Plum: 9,7W CRI: 90 Efficacy: 73,8 lm/w R9: 57 Type: MID POWER LED MacAdam: 3

LED Lifetime: 72.000 L80 B10 (Ta=25°C) Power Supply: 220-240V 50/60Hz

Gear: Power: 8.5W Electronic

# Light output tolerance +/- 10%



CLASE























## **CUSTOM MADE OPTIONS:**









Data according to regulations 2019/2020/EU and 2019/2015/EU













## LAMPTUB 60 SURF. CEILING ROSE



L61SS084LOOP927N4

## **LTUB60 SU SF 840 1300 VWW OPAL BS**

## **PHOTOMETRIC DATA:**

L61SS084LOOP927N4 η = 100% Imax = 390 cd/klm UTE: 1,00E + 0,00T CIE: 50 81 97 100 100















Data according to regulations 2019/2020/EU and 2019/2015/EU

## **LAMPTUB 60 SURF. CEILING ROSE**



# ACCESORIES:

## Assembly



Product code:

L6SUECB



LTUB60 ACC. SUR END COVER BK.



Product code:

L6SUECW



LTUB60 ACC. SUR END COVER WH.



Product code:

L6SUECW3

Description:

LTUB60 ACC. SUR END COVER WE.



Product code:

L6SUECW4

Description:

LTUB60 ACC. SUR END COVER BS.