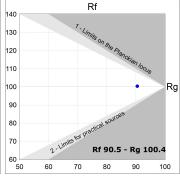

## **PHOTOMETRIC DATA:**

L61SS084LOOP927N4 η = 100% Imax = 390 cd/klm UTE: 1,00E + 0,00T CIE: 50 81 97 100 100

Data according to regulations 2019/2020/EU and 2019/2015/EU