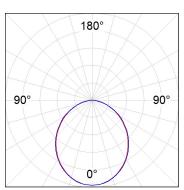

## **PHOTOMETRIC DATA:**

L61SS084LOOP927N4 η = 100% Imax = 390 cd/klm UTE: 1,00E + 0,00T CIE: 50 81 97 100 100

Data according to regulations 2019/2020/EU and 2019/2015/EU