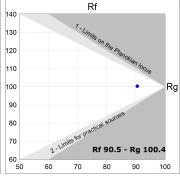

#### **PHOTOMETRIC DATA:**

L61SS084LOOP927N3  $\eta$  = 100% lmax = 390 cd/klmUTE: 1,00E + 0,00T CIE: 50 81 97 100 100