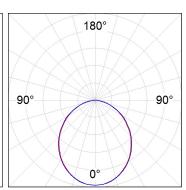

#### **PHOTOMETRIC DATA:**

L61SS084LOOP927N3  $\eta$  = 100% lmax = 390 cd/klmUTE: 1,00E + 0,00T CIE: 50 81 97 100 100