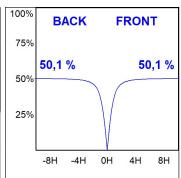

#### **PHOTOMETRIC DATA:**

L61SS084LOOP927N3  $\eta$  = 100% lmax = 390 cd/klmUTE: 1,00E + 0,00T CIE: 50 81 97 100 100