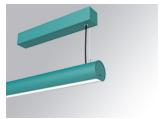

#### LAMPTUB 60 SURF. CEILING ROSE

#### L61SS084LOOP927N3

LTUB60 SU SF 840 1300 VWW OPAL WE

#### Description:

Surface mounted luminaire Lamptub 60 from LAMP. Made of recycled aluminium extrusion with circular section of 60mm and length of 840mm, with opal polycarbonate diffuser. Model for MID-POWER LED, with colour temperature 2700K with CRI90. Built-in electronic ON/OFF control gear. With IP40, IK07 degree of protection. Insulation class I / II. Group 0 photobiological safety. Lifetime: 72.000h L80 B10. Compatible with Lamp Nomadic system. Available finishes: White (RAL 9010), Black (RAL 9011), Wellbeing and BeSocial palette.

Palette WELLBEING - 3 TEXTURED Finish:

Installation: Suspended