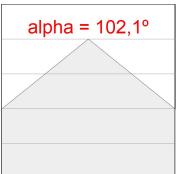

#### **PHOTOMETRIC DATA:**

L61SS084LOOP927N3  $\eta$  = 100% lmax = 390 cd/klmUTE: 1,00E + 0,00T CIE: 50 81 97 100 100