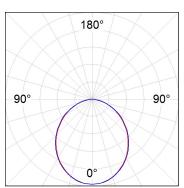

#### **PHOTOMETRIC DATA:**

L61SS084LOOP927NW  $\eta$  = 100% lmax = 390 cd/klmUTE: 1,00E + 0,00T CIE: 50 81 97 100 100