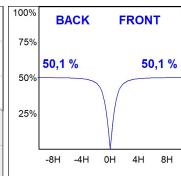

#### **PHOTOMETRIC DATA:**

L61SS084LOOP927NW  $\eta$  = 100% lmax = 390 cd/klmUTE: 1,00E + 0,00T CIE: 50 81 97 100 100