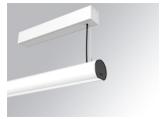

#### LAMPTUB 60 SURF. CEILING ROSE

#### L61SS084LOOP927DW

LTUB60 SU SF 840 1300 VWW OPAL DALI WH

#### Description:

Surface mounted luminaire Lamptub 60 from LAMP. Made of recycled aluminium extrusion with circular section of 60mm and length of 840mm, with opal polycarbonate diffuser. Model for MID-POWER LED, with colour temperature 2700K with CRI90. Built-in electronic DALI control gear. With IP40, IK07 degree of protection. Insulation class I / II. Group 0 photobiological safety. Lifetime: 72.000h L80 B10. Compatible with Lamp Nomadic system. Available finishes: White (RAL 9010), Black (RAL 9011), Wellbeing and BeSocial palette.

Finish: Matte white RAL 9010

Installation: Suspended