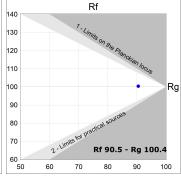

#### **PHOTOMETRIC DATA:**

L61SS084LOOP927NW  $\eta$  = 100% lmax = 390 cd/klmUTE: 1,00E + 0,00T CIE: 50 81 97 100 100