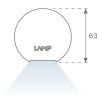

## **PHOTOMETRIC DATA:**

L61SS084LOOP927DB  $\eta$  = 100% lmax = 390 cd/klmUTE: 1,00E + 0,00T CIE: 50 81 97 100 100