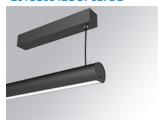

## LAMPTUB 60 SURF. CEILING ROSE

Finish: Matte black RAL 9011

Installation: Suspended