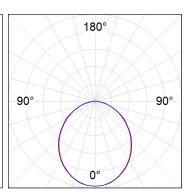

## **PHOTOMETRIC DATA:**

L61SS084LOOP927DB  $\eta$  = 100% lmax = 390 cd/klmUTE: 1,00E + 0,00T CIE: 50 81 97 100 100