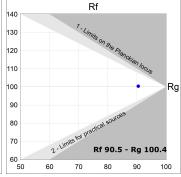

## **PHOTOMETRIC DATA:**

L61SS084LOOP927N4 η = 100% Imax = 390 cd/klm UTE: 1,00E + 0,00T CIE: 50 81 97 100 100