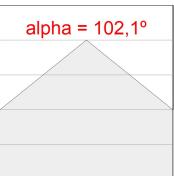

## **PHOTOMETRIC DATA:**

L61SS084LOOP927N4 η = 100% Imax = 390 cd/klm UTE: 1,00E + 0,00T CIE: 50 81 97 100 100