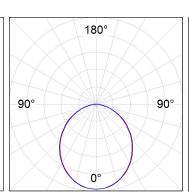

## **PHOTOMETRIC DATA:**

L61SS084LOOP927N4 η = 100% Imax = 390 cd/klm UTE: 1,00E + 0,00T CIE: 50 81 97 100 100