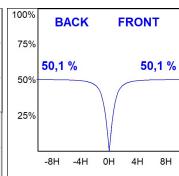

## **PHOTOMETRIC DATA:**

L61SS084LOOP927N4 η = 100% Imax = 390 cd/klm UTE: 1,00E + 0,00T CIE: 50 81 97 100 100