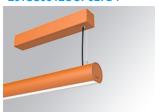

### LAMPTUB 60 SURF. CEILING ROSE

### L61SS084LOOP927D4

### LTUB60 SU SF 840 1300 VWW OPAL DALI BS

### Description:

Surface mounted luminaire Lamptub 60 from LAMP. Made of recycled aluminium extrusion with circular section of 60mm and length of 840mm, with opal polycarbonate diffuser. Model for MID-POWER LED, with colour temperature 2700K with CRI90. Built-in electronic DALI control gear. With IP40, IK07 degree of protection. Insulation class I / II. Group 0 photobiological safety. Lifetime: 72.000h L80 B10. Compatible with Lamp Nomadic system. Available finishes: White (RAL 9010), Black (RAL 9011), Wellbeing and BeSocial palette.

Palette BE SOCIAL - 4 TEXTURED Finish:

Installation: Suspended