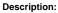

### LAMPTUB 60 SURF. CEILING ROSE

### L61SS084LOOP927D3

LTUB60 SU SF 840 1300 VWW OPAL DALI WE

### Description:

Surface mounted luminaire Lamptub 60 from LAMP. Made of recycled aluminium extrusion with circular section of 60mm and length of 840mm, with opal polycarbonate diffuser. Model for MID-POWER LED, with colour temperature 2700K with CRI90. Built-in electronic DALI control gear. With IP40, IK07 degree of protection. Insulation class I / II. Group 0 photobiological safety. Lifetime: 72.000h L80 B10. Compatible with Lamp Nomadic system. Available finishes: White (RAL 9010), Black (RAL 9011), Wellbeing and BeSocial palette.