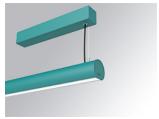

### LAMPTUB 60 SURF. CEILING ROSE

### L61SS084LOOP927D3

LTUB60 SU SF 840 1300 VWW OPAL DALI WE

### Description:

Surface mounted luminaire Lamptub 60 from LAMP. Made of recycled aluminium extrusion with circular section of 60mm and length of 840mm, with opal polycarbonate diffuser. Model for MID-POWER LED, with colour temperature 2700K with CRI90. Built-in electronic DALI control gear. With IP40, IK07 degree of protection. Insulation class I / II. Group 0 photobiological safety. Lifetime: 72.000h L80 B10. Compatible with Lamp Nomadic system. Available finishes: White (RAL 9010), Black (RAL 9011), Wellbeing and BeSocial palette.

Palette WELLBEING - 3 TEXTURED Finish:

Installation: Suspended