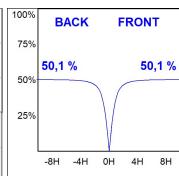

### **PHOTOMETRIC DATA:**

L61SS084LOOP927N3  $\eta$  = 100% lmax = 390 cd/klmUTE: 1,00E + 0,00T CIE: 50 81 97 100 100