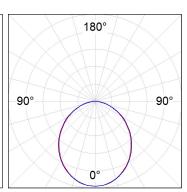

### **PHOTOMETRIC DATA:**

L61SS084LOOP927N3  $\eta$  = 100% lmax = 390 cd/klmUTE: 1,00E + 0,00T CIE: 50 81 97 100 100