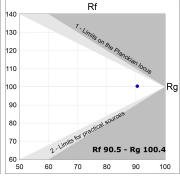

### **TECHNICAL SPECIFICATIONS:**

Light output: 716 lm °K: 2700 Plum: 9,7W CRI: 90 Efficacy: 73,8 lm/w R9: 57 Type: MID POWER LED MacAdam: 3

LED Lifetime: 72.000 L80 B10 (Ta=25°C) Power Supply: 220-240V 50/60Hz Gear: Power: 8.5W Adjustable DALI