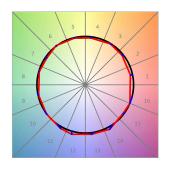

### **PHOTOMETRIC DATA:**

L61SS084LOOP927N3  $\eta$  = 100% lmax = 390 cd/klmUTE: 1,00E + 0,00T CIE: 50 81 97 100 100