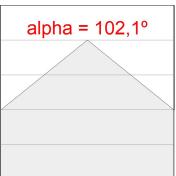

### **PHOTOMETRIC DATA:**

L61SS084LOOP927N3  $\eta$  = 100% lmax = 390 cd/klmUTE: 1,00E + 0,00T CIE: 50 81 97 100 100