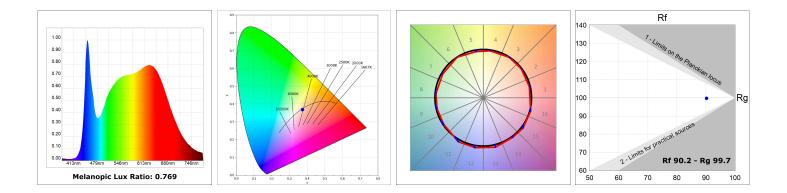

#### **TECHNICAL SPECIFICATIONS:**

| Light output: | 905 lm                   | °K :          | TW                  |
|---------------|--------------------------|---------------|---------------------|
| Plum:         | 12,1W                    | CRI :         | 90                  |
| Efficacy:     | 74,8 lm/w                | MacAdam:      | 3                   |
| UGR:          | <19                      | Power Supply: | 220-240V 50/60Hz    |
| Туре:         | MID POWER LED            | Gear:         | Adjustable DALI DT8 |
| LED Lifetime: | 50.000 L80 B10 (Ta=25°C) |               |                     |
| Power:        | 8.8W                     |               |                     |

#### Light output tolerance +/- 10%