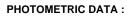

### L61SS084LOOC9TWDW

#### **TECHNICAL SPECIFICATIONS:**

| Light output: | 905 lm                   | °K :          | TW                  |
|---------------|--------------------------|---------------|---------------------|
| Plum:         | 12,1W                    | CRI :         | 90                  |
| Efficacy:     | 74,8 lm/w                | MacAdam:      | 3                   |
| UGR:          | <19                      | Power Supply: | 220-240V 50/60Hz    |
| Туре:         | MID POWER LED            | Gear:         | Adjustable DALI DT8 |
| LED Lifetime: | 50.000 L80 B10 (Ta=25°C) |               |                     |
| Power:        | 8.8W                     |               |                     |

#### Light output tolerance +/- 10%