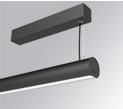

# LAMPTUB 60 SUSP. CEILING ROSE

Installation: Suspended

Matte black RAL 9011

847 x 67 x 80 mm