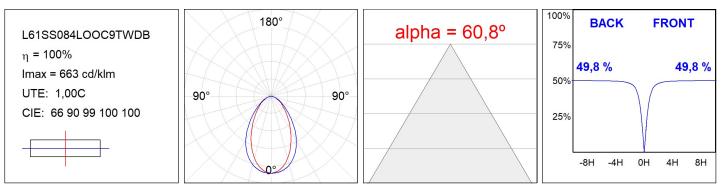

#### L61SS084LOOC9TWDB

#### **TECHNICAL SPECIFICATIONS:**

| Light output: | 905 lm                   | °K :          | TW                  |
|---------------|--------------------------|---------------|---------------------|
| Plum:         | 12,1W                    | CRI :         | 90                  |
| Efficacy:     | 74,8 lm/w                | MacAdam:      | 3                   |
| UGR:          | <19                      | Power Supply: | 220-240V 50/60Hz    |
| Туре:         | MID POWER LED            | Gear:         | Adjustable DALI DT8 |
| LED Lifetime: | 50.000 L80 B10 (Ta=25°C) |               |                     |
| Power:        | 8.8W                     |               |                     |

#### Light output tolerance +/- 10%