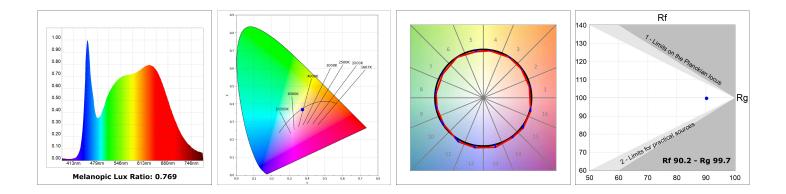

#### **TECHNICAL SPECIFICATIONS:**

| Light output: | 905 lm                   | °K :          | TW                  |
|---------------|--------------------------|---------------|---------------------|
| Plum:         | 12,1W                    | CRI :         | 90                  |
| Efficacy:     | 74,8 lm/w                | MacAdam:      | 3                   |
| UGR:          | <19                      | Power Supply: | 220-240V 50/60Hz    |
| Туре:         | MID POWER LED            | Gear:         | Adjustable DALI DT8 |
| LED Lifetime: | 50.000 L80 B10 (Ta=25°C) |               |                     |
| Power:        | 8.8W                     |               |                     |

#### Light output tolerance +/- 10%