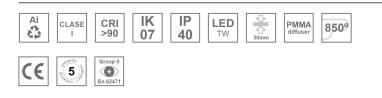

#### **Description:**

Finish:

Dimensions:

Surface mounted luminaire Lamptub 60 from LAMP. Made of recycled aluminium extrusion with circular section of 60mm and length of 840mm, an opal comfort diffuser made of a translucent polycarbonate diffuser and an optical film to achieve a controlled light distribution and low UGR<19. Model for MID-POWER LED, with TW colour temperature with CRI90. Built-in electronic DALI control gear. With IP40, IK07 degree of protection. Insulation class I / II. Group 0 photobiological safety. Lifetime: 72.000h L80 B10. Compatible with Lamp Nomadic system. Available finishes: White (RAL 9010), Black (RAL 9011), Wellbeing and BeSocial palette.

#### **TECHNICAL SPECIFICATIONS:**

| Light output: | 905 lm                   | °K :          | TW                  |
|---------------|--------------------------|---------------|---------------------|
| Plum:         | 12,1W                    | CRI :         | 90                  |
| Efficacy:     | 74,8 lm/w                | MacAdam:      | 3                   |
| UGR:          | <19                      | Power Supply: | 220-240V 50/60Hz    |
| Туре:         | MID POWER LED            | Gear:         | Adjustable DALI DT8 |
| LED Lifetime: | 50.000 L80 B10 (Ta=25°C) |               |                     |
| Power:        | 8.8W                     |               |                     |