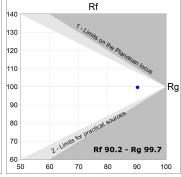

### **TECHNICAL SPECIFICATIONS:**

Light output: 905 lm °K: TW Plum: 12,1W CRI: 90 Efficacy: 74,8 lm/w 3 MacAdam:

UGR: <19 Power Supply: 220-240V 50/60Hz Type: MID POWER LED Gear: Adjustable DALI DT8

LED Lifetime: 50.000 L80 B10 (Ta=25°C)