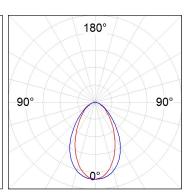

## **PHOTOMETRIC DATA:**

L61SS084LOOC9TWD4  $\eta$  = 100% Imax = 663 cd/klm UTE: 1,00C

CIE: 66 90 99 100 100