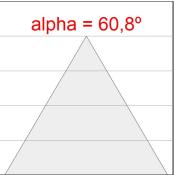

## **PHOTOMETRIC DATA:**

L61SS084LOOC9TWD4  $\eta$  = 100% Imax = 663 cd/klm UTE: 1,00C

CIE: 66 90 99 100 100