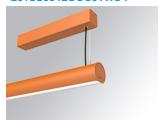

### LAMPTUB 60 SUSP. CEILING ROSE

### L61SS084LOOC9TWD4

## LTUB60 SU SF 840 1200 TW COMF DALI BS

### Description:

Surface mounted luminaire Lamptub 60 from LAMP. Made of recycled aluminium extrusion with circular section of 60mm and length of 840mm, an opal comfort diffuser made of a translucent polycarbonate diffuser and an optical film to achieve a controlled light distribution and low UGR<19. Model for MID-POWER LED, with TW colour temperature with CRI90. Built-in electronic DALI control gear. With IP40, IK07 degree of protection. Insulation class I / II. Group 0 photobiological safety. Lifetime: 72.000h L80 B10. Compatible with Lamp Nomadic system. Available finishes: White (RAL 9010), Black (RAL 9011), Wellbeing and BeSocial palette.

Finish: Palette BE SOCIAL - 4 TEXTURED

847 x 67 x 80 mm Dimensions:

Installation: Suspended