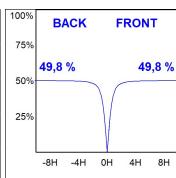

## **PHOTOMETRIC DATA:**

L61SS084LOOC9TWD4  $\eta$  = 100% Imax = 663 cd/klm UTE: 1,00C

CIE: 66 90 99 100 100