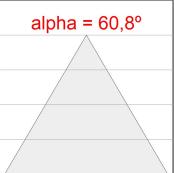

#### **PHOTOMETRIC DATA:**

L61SS084LOOC9TWD3  $\eta$  = 100% Imax = 663 cd/klm UTE: 1,00C

CIE: 66 90 99 100 100