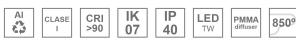

### Description:

Surface mounted luminaire Lamptub 60 from LAMP. Made of recycled aluminium extrusion with circular section of 60mm and length of 840mm, an opal comfort diffuser made of a translucent polycarbonate diffuser and an optical film to achieve a controlled light distribution and low UGR<19. Model for MID-POWER LED, with TW colour temperature with CRI90. Built-in electronic DALI control gear. With IP40, IK07 degree of protection. Insulation class I / II. Group 0 photobiological safety. Lifetime: 72.000h L80 B10. Compatible with Lamp Nomadic system. Available finishes: White (RAL 9010), Black (RAL 9011), Wellbeing and BeSocial palette.

#### **TECHNICAL SPECIFICATIONS:**

 Light output:
 905 lm
 ⁰K :
 TW

 Plum:
 12,1W
 CRI :
 90

 Efficacy:
 74,8 lm/w
 MacAdam:
 3

 UGR:
 <19</td>
 Power Supply:
 220-240V 50/60Hz

 Type:
 MID POWER LED
 Gear:
 Adjustable DALI DT8