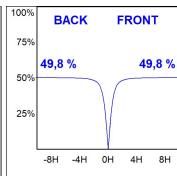

#### **PHOTOMETRIC DATA:**

L61SS084LOOC9TWD3  $\eta$  = 100% Imax = 663 cd/klm UTE: 1,00C

CIE: 66 90 99 100 100