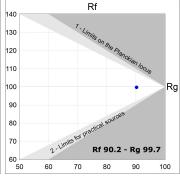

#### **PHOTOMETRIC DATA:**

L61SS084LOOC9TWD3  $\eta$  = 100% Imax = 663 cd/klm UTE: 1,00C

CIE: 66 90 99 100 100