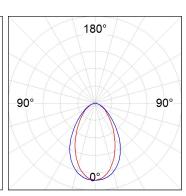

#### **PHOTOMETRIC DATA:**

L61SS084LOOC9TWD3  $\eta$  = 100% Imax = 663 cd/klm UTE: 1,00C

CIE: 66 90 99 100 100