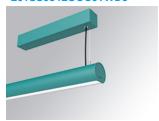

#### LAMPTUB 60 SUSP. CEILING ROSE

#### L61SS084LOOC9TWD3

- LTUB60 SU SF 840 1200 TW COMF DALI WE

### Description:

Surface mounted luminaire Lamptub 60 from LAMP. Made of recycled aluminium extrusion with circular section of 60mm and length of 840mm, an opal comfort diffuser made of a translucent polycarbonate diffuser and an optical film to achieve a controlled light distribution and low UGR<19. Model for MID-POWER LED, with TW colour temperature with CRI90. Built-in electronic DALI control gear. With IP40, IK07 degree of protection. Insulation class I / II. Group 0 photobiological safety. Lifetime: 72.000h L80 B10. Compatible with Lamp Nomadic system. Available finishes: White (RAL 9010), Black (RAL 9011), Wellbeing and BeSocial palette.

Finish: Palette WELLBEING - 3 TEXTURED

Dimensions: 847 x 67 x 80 mm

Installation: Suspended

## LAMPTUB 60 SUSP. CEILING ROSE

L61SS084LOOC9TWD3

## LTUB60 SU SF 840 1200 TW COMF DALI WE

# LAMPTUB 60 SUSP. CEILING ROSE