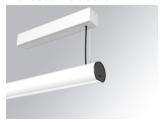

#### LAMPTUB 60 SURF. CEILING ROSE

#### Description:

Surface mounted luminaire Lamptub 60 from LAMP. Made of recycled aluminium extrusion with circular section of 60mm and length of 840mm, an opal comfort diffuser made of a translucent polycarbonate diffuser and an optical film to achieve a controlled light distribution and low UGR<19. Model for MID-POWER LED, with colour temperature 4000K with CRI90. Built-in electronic ON/OFF control gear. With IP40, IK07 degree of protection. Insulation class I / II. Group 0 photobiological safety. Lifetime: 72.000h L80 B10. Compatible with Lamp Nomadic system. Available finishes: White (RAL 9010), Black (RAL 9011), Wellbeing and BeSocial palette.

Finish: Matte white RAL 9010

Installation: Suspended