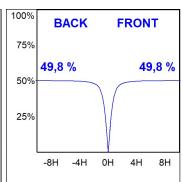

#### **PHOTOMETRIC DATA:**

L61SS084LOOC940NW  $\eta$  = 100% Imax = 665 cd/klm Imax = 1,00C Imax CIE: 66 90 99 100 100

Data according to regulations 2019/2020/EU and 2019/2015/EU