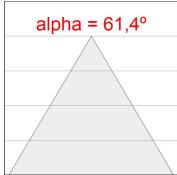

#### **PHOTOMETRIC DATA:**

L61SS084LOOC940NW  $\eta$  = 100% Imax = 665 cd/klm Imax = 1,00C Imax CIE: 66 90 99 100 100

Data according to regulations 2019/2020/EU and 2019/2015/EU