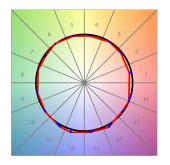

#### **TECHNICAL SPECIFICATIONS:**

Light output: 720 lm °K: 4000 Plum: 9,7W CRI: 90 Efficacy: 74,2 lm/w 70 R9: UGR: <19 MacAdam: 3

Type: MID POWER LED Power Supply: 220-240V 50/60Hz

LED Lifetime: 72.000 L80 B10 (Ta=25°C) Gear: Electronic