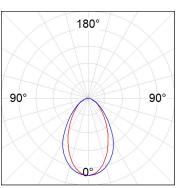

#### **PHOTOMETRIC DATA:**

L61SS084LOOC940NW  $\eta$  = 100% Imax = 665 cd/klm Imax = 1,00C Imax CIE: 66 90 99 100 100

Data according to regulations 2019/2020/EU and 2019/2015/EU