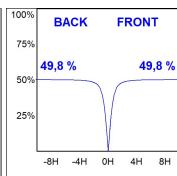

## **PHOTOMETRIC DATA:**

L61SS084LOOC940NB  $\eta$  = 100% Imax = 665 cd/klm UTE: 1,00C

CIE: 66 90 99 100 100