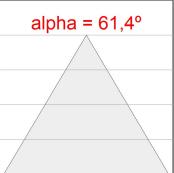

## **PHOTOMETRIC DATA:**

L61SS084LOOC940NB  $\eta$  = 100% Imax = 665 cd/klm UTE: 1,00C

CIE: 66 90 99 100 100