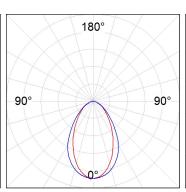

## **PHOTOMETRIC DATA:**

L61SS084LOOC940NB  $\eta$  = 100% Imax = 665 cd/klm UTE: 1,00C

CIE: 66 90 99 100 100