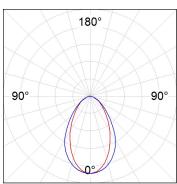

### **PHOTOMETRIC DATA:**

L61SS084LOOC940N4  $\eta$  = 100% Imax = 665 cd/klm Imax = 1,00C Imax = 66 90 99 100 100