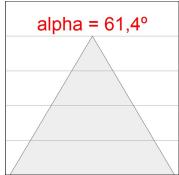

### **PHOTOMETRIC DATA:**

L61SS084LOOC940N4  $\eta$  = 100% Imax = 665 cd/klm Imax = 1,00C Imax = 66 90 99 100 100