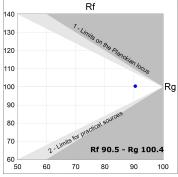

### **TECHNICAL SPECIFICATIONS:**

Light output: 720 lm °K: 4000 Plum: 9,7W CRI: 90 Efficacy: 74,2 lm/w 70 R9: UGR: <19 MacAdam: 3

Type: MID POWER LED Power Supply: 220-240V 50/60Hz

LED Lifetime: 72.000 L80 B10 (Ta=25°C) Gear: Electronic

### Light output tolerance +/- 10%

CLASE