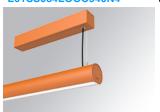

### Description:

Surface mounted luminaire Lamptub 60 from LAMP. Made of recycled aluminium extrusion with circular section of 60mm and length of 840mm, an opal comfort diffuser made of a translucent polycarbonate diffuser and an optical film to achieve a controlled light distribution and low UGR<19. Model for MID-POWER LED, with colour temperature 4000K with CRI90. Built-in electronic ON/OFF control gear. With IP40, IK07 degree of protection. Insulation class I / II. Group 0 photobiological safety. Lifetime: 72.000h L80 B10. Compatible with Lamp Nomadic system. Available finishes: White (RAL 9010), Black (RAL 9011), Wellbeing and BeSocial palette.

Finish: Palette BE SOCIAL - 4 TEXTURED

Installation: Suspended