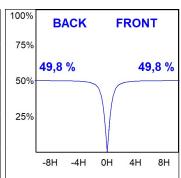

### **PHOTOMETRIC DATA:**

L61SS084LOOC940N4  $\eta$  = 100% Imax = 665 cd/klm Imax = 1,00C Imax = 66 90 99 100 100