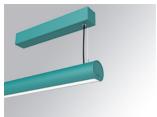

#### LAMPTUB 60 SURF. CEILING ROSE

#### L61SS084LOOC940N3

LTUB60 SU SF 840 1300 NW COMF WE

#### Description:

Surface mounted luminaire Lamptub 60 from LAMP. Made of recycled aluminium extrusion with circular section of 60mm and length of 840mm, an opal comfort diffuser made of a translucent polycarbonate diffuser and an optical film to achieve a controlled light distribution and low UGR<19. Model for MID-POWER LED, with colour temperature 4000K with CRI90. Built-in electronic ON/OFF control gear. With IP40, IK07 degree of protection. Insulation class I / II. Group 0 photobiological safety. Lifetime: 72.000h L80 B10. Compatible with Lamp Nomadic system. Available finishes: White (RAL 9010), Black (RAL 9011), Wellbeing and BeSocial palette.

Palette WELLBEING - 3 TEXTURED Finish:

Installation: Suspended