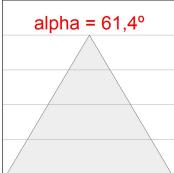

## **PHOTOMETRIC DATA:**

L61SS084LOOC940N3  $\eta$  = 100% Imax = 665 cd/klm UTE: 1,00C

CIE: 66 90 99 100 100