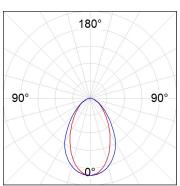

## **PHOTOMETRIC DATA:**

L61SS084LOOC940N3  $\eta$  = 100% Imax = 665 cd/klm UTE: 1,00C

CIE: 66 90 99 100 100