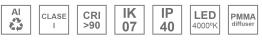

#### Description:

Surface mounted luminaire Lamptub 60 from LAMP. Made of recycled aluminium extrusion with circular section of 60mm and length of 840mm, an opal comfort diffuser made of a translucent polycarbonate diffuser and an optical film to achieve a controlled light distribution and low UGR<19. Model for MID-POWER LED, with colour temperature 4000K with CRI90. Built-in electronic ON/OFF control gear. With IP40, IK07 degree of protection. Insulation class I / II. Group 0 photobiological safety. Lifetime: 72.000h L80 B10. Compatible with Lamp Nomadic system. Available finishes: White (RAL 9010), Black (RAL 9011), Wellbeing and BeSocial palette.