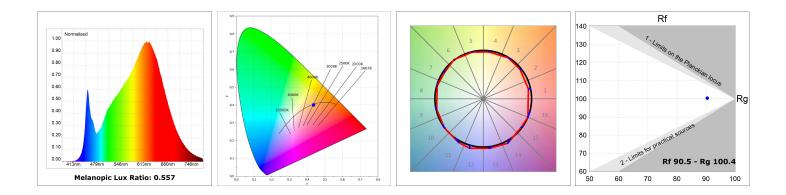

#### **TECHNICAL SPECIFICATIONS:**

| Light output: | 720 lm                   | ⁰K :          | 4000             |
|---------------|--------------------------|---------------|------------------|
| Plum:         | 9,7W                     | CRI :         | 90               |
| Efficacy:     | 74,2 lm/w                | R9 :          | 70               |
| UGR:          | <19                      | MacAdam:      | 3                |
| Туре:         | MID POWER LED            | Power Supply: | 220-240V 50/60Hz |
| LED Lifetime: | 72.000 L80 B10 (Ta=25⁰C) | Gear:         | Adjustable DALI  |
| Power:        | 8.5W                     |               |                  |

#### **PHOTOMETRIC DATA :**