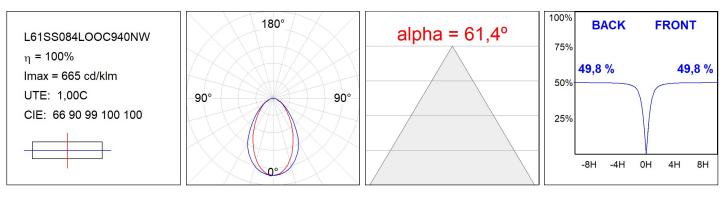

#### **TECHNICAL SPECIFICATIONS:**

| Light output: | 720 lm                   | ⁰K :          | 4000             |
|---------------|--------------------------|---------------|------------------|
| Plum:         | 9,7W                     | CRI :         | 90               |
| Efficacy:     | 74,2 lm/w                | R9 :          | 70               |
| UGR:          | <19                      | MacAdam:      | 3                |
| Туре:         | MID POWER LED            | Power Supply: | 220-240V 50/60Hz |
| LED Lifetime: | 72.000 L80 B10 (Ta=25⁰C) | Gear:         | Adjustable DALI  |
| Power:        | 8.5W                     |               |                  |

#### **PHOTOMETRIC DATA :**