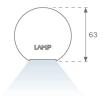

## **PHOTOMETRIC DATA:**

L61SS084LOOC940DB η = 100% Imax = 665 cd/klm UTE: 1,00C

CIE: 66 90 99 100 100