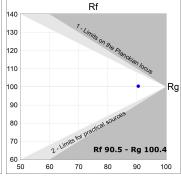

## **PHOTOMETRIC DATA:**

L61SS084LOOC940DB η = 100% Imax = 665 cd/klm UTE: 1,00C

CIE: 66 90 99 100 100