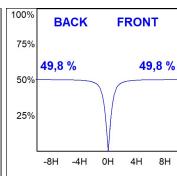

## **PHOTOMETRIC DATA:**

L61SS084LOOC940DB η = 100% Imax = 665 cd/klm UTE: 1,00C

CIE: 66 90 99 100 100