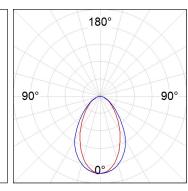

## **PHOTOMETRIC DATA:**

L61SS084LOOC940DB η = 100% Imax = 665 cd/klm UTE: 1,00C

CIE: 66 90 99 100 100