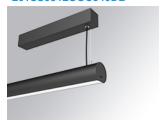

## LAMPTUB 60 SURF. CEILING ROSE

## Description:

Surface mounted luminaire Lamptub 60 from LAMP. Made of recycled aluminium extrusion with circular section of 60mm and length of 840mm, an opal comfort diffuser made of a translucent polycarbonate diffuser and an optical film to achieve a controlled light distribution and low UGR<19. Model for MID-POWER LED, with colour temperature 4000K with CRI90. Built-in electronic DALI control gear. With IP40, IK07 degree of protection. Insulation class I / II. Group 0 photobiological safety. Lifetime: 72.000h L80 B10. Compatible with Lamp Nomadic system. Available finishes: White (RAL 9010), Black (RAL 9011), Wellbeing and BeSocial palette.

Finish: Matte black RAL 9011

Installation: Suspended