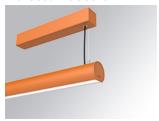

## Description:

Surface mounted luminaire Lamptub 60 from LAMP. Made of recycled aluminium extrusion with circular section of 60mm and length of 840mm, an opal comfort diffuser made of a translucent polycarbonate diffuser and an optical film to achieve a controlled light distribution and low UGR<19. Model for MID-POWER LED, with colour temperature 4000K with CRI90. Built-in electronic DALI control gear. With IP40, IK07 degree of protection. Insulation class I / II. Group 0 photobiological safety. Lifetime: 72.000h L80 B10. Compatible with Lamp Nomadic system. Available finishes: White (RAL 9010), Black (RAL 9011), Wellbeing and BeSocial palette.

Finish: Palette BE SOCIAL - 4 TEXTURED

Installation: Suspended