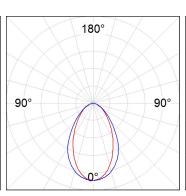

## **PHOTOMETRIC DATA:**

L61SS084LOOC940N4  $\eta$  = 100% Imax = 665 cd/klm UTE: 1,00C