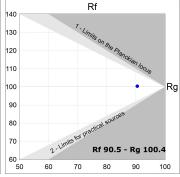

## **TECHNICAL SPECIFICATIONS:**

Light output: 720 lm °K: 4000 Plum: 9,7W CRI: 90 Efficacy: 74,2 lm/w 70 R9: UGR: <19 MacAdam: 3

Type: MID POWER LED Power Supply: 220-240V 50/60Hz LED Lifetime: 72.000 L80 B10 (Ta=25°C) Gear: Adjustable DALI