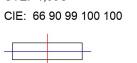

## **TECHNICAL SPECIFICATIONS:**

Light output: 720 lm °K: 4000 Plum: 9,7W CRI: 90 Efficacy: 74,2 lm/w 70 R9: UGR: <19 MacAdam: 3

Type: MID POWER LED Power Supply: 220-240V 50/60Hz LED Lifetime: 72.000 L80 B10 (Ta=25°C) Gear: Adjustable DALI