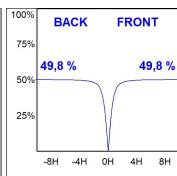

## **TECHNICAL SPECIFICATIONS:**

Light output: 720 lm °K: 4000 Plum: 9,7W CRI: 90 Efficacy: 74,2 lm/w 70 R9: UGR: <19 MacAdam: 3

Type: MID POWER LED Power Supply: 220-240V 50/60Hz LED Lifetime: 72.000 L80 B10 (Ta=25°C) Gear: Adjustable DALI

8.5W Power:

# Light output tolerance +/- 10%

CLASE