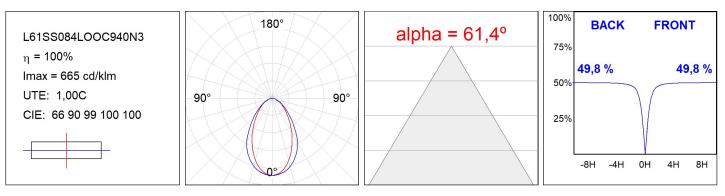

|
| UGR:          | <19                      | MacAdam:      | 3                |
| Туре:         | MID POWER LED            | Power Supply: | 220-240V 50/60Hz |
| LED Lifetime: | 72.000 L80 B10 (Ta=25°C) | Gear:         | Adjustable DALI  |
| Power:        | 8.5W                     |               |                  |

#### Light output tolerance +/- 10%



## **CUSTOM MADE OPTIONS:**



LAMP reserves the right to change the technical specifications of their products. These changes will allow the continual improvement of the products and will also ensure the conformity to current legal changes. Updated information is always available in our website www.lamp.es

# LAMPTUB 60 SURF. CEILING ROSE

L61SS084LOOC940D3

LTUB60 SU SF 840 1300 NW COMF DALI WE



## **PHOTOMETRIC DATA :**





# LAMPTUB 60 SURF. CEILING ROSE

# ACCESORIES :

## Assembly



Product code: L6SUECB

Description: LTUB60 ACC. SUR END COVER BK.



Product code: L6SUECW

Description: LTUB60 ACC. SUR END COVER WH.

Worktitude for light



Product code: L6SUECW3

Description: LTUB60 ACC. SUR END COVER WE.



Product code: L6SUECW4

Description: LTUB60 ACC. SUR END COVER BS.