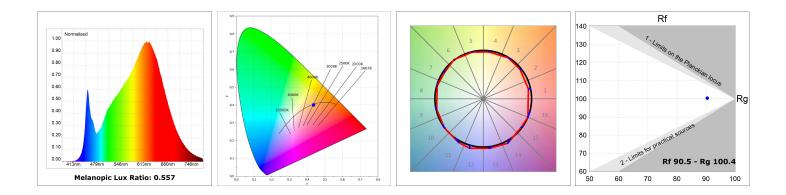

#### **TECHNICAL SPECIFICATIONS:**

| Light output: | 720 lm                   | °K :          | 4000             |
|---------------|--------------------------|---------------|------------------|
| Plum:         | 9,7W                     | CRI :         | 90               |
| Efficacy:     | 74,2 lm/w                | R9 :          | 70               |
| UGR:          | <19                      | MacAdam:      | 3                |
| Туре:         | MID POWER LED            | Power Supply: | 220-240V 50/60Hz |
| LED Lifetime: | 72.000 L80 B10 (Ta=25°C) | Gear:         | Adjustable DALI  |
| Power:        | 8.5W                     |               |                  |