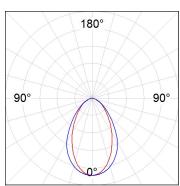

## **PHOTOMETRIC DATA:**

L61SS084LOOC930NW  $\eta$  = 100% Imax = 665 cd/klm UTE: 1,00C

CIE: 66 90 99 100 100