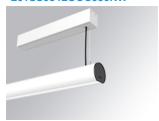

### LAMPTUB 60 SURF. CEILING ROSE

### L61SS084LOOC930NW

- LTUB60 SU SF 840 1300 WW COMF WH

### Description:

Surface mounted luminaire Lamptub 60 from LAMP. Made of recycled aluminium extrusion with circular section of 60mm and length of 840mm, an opal comfort diffuser made of a translucent polycarbonate diffuser and an optical film to achieve a controlled light distribution and low UGR<19. Model for MID-POWER LED, with colour temperature 3000K with CRI90. Built-in electronic ON/OFF control gear. With IP40, IK07 degree of protection. Insulation class I / II. Group 0 photobiological safety. Lifetime: 72.000h L80 B10. Compatible with Lamp Nomadic system. Available finishes: White (RAL 9010), Black (RAL 9011), Wellbeing and BeSocial palette.

Finish: Matte white RAL 9010

Installation: Suspended