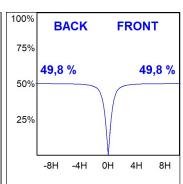

## **PHOTOMETRIC DATA:**

L61SS084LOOC930NW  $\eta$  = 100% Imax = 665 cd/klm UTE: 1,00C

CIE: 66 90 99 100 100