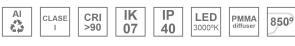

### Description:

Surface mounted luminaire Lamptub 60 from LAMP. Made of recycled aluminium extrusion with circular section of 60mm and length of 840mm, an opal comfort diffuser made of a translucent polycarbonate diffuser and an optical film to achieve a controlled light distribution and low UGR<19. Model for MID-POWER LED, with colour temperature 3000K with CRI90. Built-in electronic ON/OFF control gear. With IP40, IK07 degree of protection. Insulation class I / II. Group 0 photobiological safety. Lifetime: 72.000h L80 B10. Compatible with Lamp Nomadic system. Available finishes: White (RAL 9010), Black (RAL 9011), Wellbeing and BeSocial palette.

### **TECHNICAL SPECIFICATIONS:**

Light output: 698 lm °K: 3000 Plum: 9,7W CRI: 90 Efficacy: 71,9 lm/w 64 R9: UGR: <19 MacAdam: 3

Type: MID POWER LED Power Supply: 220-240V 50/60Hz

LED Lifetime: 72.000 L80 B10 (Ta=25°C) Gear: Electronic