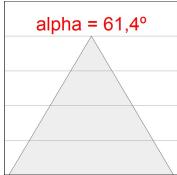

## **PHOTOMETRIC DATA:**

L61SS084LOOC930NW  $\eta$  = 100% Imax = 665 cd/klm UTE: 1,00C

CIE: 66 90 99 100 100