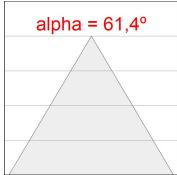

### **PHOTOMETRIC DATA:**

L61SS084LOOC930NB  $\eta$  = 100% Imax = 665 cd/klm UTE: 1,00C

CIE: 66 90 99 100 100