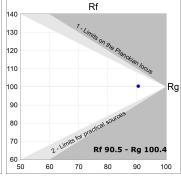

### **TECHNICAL SPECIFICATIONS:**

Light output: 698 lm °K: 3000 Plum: 9,7W CRI: 90 Efficacy: 71,9 lm/w 64 R9: UGR: <19 MacAdam: 3

Type: MID POWER LED Power Supply: 220-240V 50/60Hz

LED Lifetime: 72.000 L80 B10 (Ta=25°C) Gear: Electronic

### Light output tolerance +/- 10%

CLASE