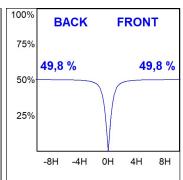

### **PHOTOMETRIC DATA:**

L61SS084LOOC930NB  $\eta$  = 100% Imax = 665 cd/klm UTE: 1,00C

CIE: 66 90 99 100 100