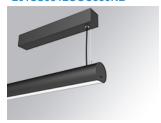

### LAMPTUB 60 SURF. CEILING ROSE

### Description:

Surface mounted luminaire Lamptub 60 from LAMP. Made of recycled aluminium extrusion with circular section of 60mm and length of 840mm, an opal comfort diffuser made of a translucent polycarbonate diffuser and an optical film to achieve a controlled light distribution and low UGR<19. Model for MID-POWER LED, with colour temperature 3000K with CRI90. Built-in electronic ON/OFF control gear. With IP40, IK07 degree of protection. Insulation class I / II. Group 0 photobiological safety. Lifetime: 72.000h L80 B10. Compatible with Lamp Nomadic system. Available finishes: White (RAL 9010), Black (RAL 9011), Wellbeing and BeSocial palette.

Finish: Matte black RAL 9011

Installation: Suspended

### LAMPTUB 60 SURF. CEILING ROSE

L61SS084LOOC930NB

LTUB60 SU SF 840 1300 WW COMF BK

### **LAMPTUB 60 SURF. CEILING ROSE**