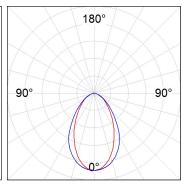

### **PHOTOMETRIC DATA:**

L61SS084LOOC930NB  $\eta$  = 100% Imax = 665 cd/klm UTE: 1,00C

CIE: 66 90 99 100 100