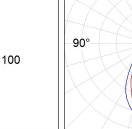

### **PHOTOMETRIC DATA:**

L61SS084LOOC930N4  $\eta$  = 100% Imax = 665 cd/klm UTE: 1,00C CIE: 66 90 99 100 100