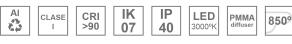

### Description:

Surface mounted luminaire Lamptub 60 from LAMP. Made of recycled aluminium extrusion with circular section of 60mm and length of 840mm, an opal comfort diffuser made of a translucent polycarbonate diffuser and an optical film to achieve a controlled light distribution and low UGR<19. Model for MID-POWER LED, with colour temperature 3000K with CRI90. Built-in electronic ON/OFF control gear. With IP40, IK07 degree of protection. Insulation class I / II. Group 0 photobiological safety. Lifetime: 72.000h L80 B10. Compatible with Lamp Nomadic system. Available finishes: White (RAL 9010), Black (RAL 9011), Wellbeing and BeSocial palette.

### **TECHNICAL SPECIFICATIONS:**

Light output: 698 lm °K: 3000 Plum: 9,7W CRI: 90 Efficacy: 71,9 lm/w 64 R9: UGR: <19 MacAdam: 3

Type: MID POWER LED Power Supply: 220-240V 50/60Hz

LED Lifetime: 72.000 L80 B10 (Ta=25°C) Gear: Electronic