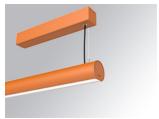

### LAMPTUB 60 SURF. CEILING ROSE

### Description:

Surface mounted luminaire Lamptub 60 from LAMP. Made of recycled aluminium extrusion with circular section of 60mm and length of 840mm, an opal comfort diffuser made of a translucent polycarbonate diffuser and an optical film to achieve a controlled light distribution and low UGR<19. Model for MID-POWER LED, with colour temperature 3000K with CRI90. Built-in electronic ON/OFF control gear. With IP40, IK07 degree of protection. Insulation class I / II. Group 0 photobiological safety. Lifetime: 72.000h L80 B10. Compatible with Lamp Nomadic system. Available finishes: White (RAL 9010), Black (RAL 9011), Wellbeing and BeSocial palette.

Finish: Palette BE SOCIAL - 4 TEXTURED

Installation: Suspended