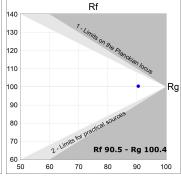

### **PHOTOMETRIC DATA:**

L61SS084LOOC930N4  $\eta$  = 100% Imax = 665 cd/klm UTE: 1,00C CIE: 66 90 99 100 100