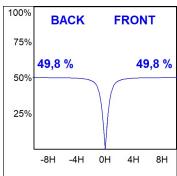

### **PHOTOMETRIC DATA:**

L61SS084LOOC930N4  $\eta$  = 100% Imax = 665 cd/klm UTE: 1,00C CIE: 66 90 99 100 100