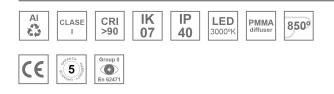

#### Description:

Surface mounted luminaire Lamptub 60 from LAMP. Made of recycled aluminium extrusion with circular section of 60mm and length of 840mm, an opal comfort diffuser made of a translucent polycarbonate diffuser and an optical film to achieve a controlled light distribution and low UGR<19. Model for MID-POWER LED, with colour temperature 3000K with CRI90. Built-in electronic ON/OFF control gear. With IP40, IK07 degree of protection. Insulation class I / II. Group 0 photobiological safety. Lifetime: 72.000h L80 B10. Compatible with Lamp Nomadic system. Available finishes: White (RAL 9010), Black (RAL 9011), Wellbeing and BeSocial palette.

#### **TECHNICAL SPECIFICATIONS:**

| Light output: | 698 lm                   | °K :          | 3000             |
|---------------|--------------------------|---------------|------------------|
| Plum:         | 9,7W                     | CRI :         | 90               |
| Efficacy:     | 71,9 lm/w                | R9 :          | 64               |
| UGR:          | <19                      | MacAdam:      | 3                |
| Туре:         | MID POWER LED            | Power Supply: | 220-240V 50/60Hz |
| LED Lifetime: | 72.000 L80 B10 (Ta=25°C) | Gear:         | Electronic       |
| Power:        | 8.5W                     |               |                  |