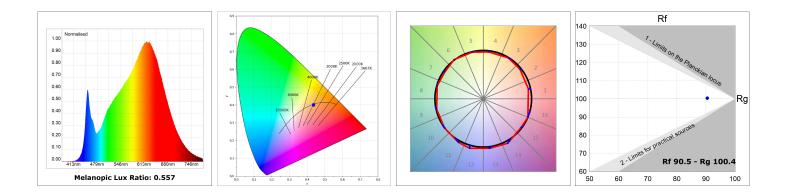

#### **TECHNICAL SPECIFICATIONS:**

| Light output: | 698 lm                   | °K :          | 3000             |
|---------------|--------------------------|---------------|------------------|
| Plum:         | 9,7W                     | CRI :         | 90               |
| Efficacy:     | 71,9 lm/w                | R9 :          | 64               |
| UGR:          | <19                      | MacAdam:      | 3                |
| Туре:         | MID POWER LED            | Power Supply: | 220-240V 50/60Hz |
| LED Lifetime: | 72.000 L80 B10 (Ta=25°C) | Gear:         | Electronic       |
| Power:        | 8.5W                     |               |                  |

#### Light output tolerance +/- 10%