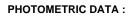

### L61SS084LOOC930N3

#### **TECHNICAL SPECIFICATIONS:**

| Light output: | 698 lm                   | °K :          | 3000             |
|---------------|--------------------------|---------------|------------------|
| Plum:         | 9,7W                     | CRI :         | 90               |
| Efficacy:     | 71,9 lm/w                | R9 :          | 64               |
| UGR:          | <19                      | MacAdam:      | 3                |
| Туре:         | MID POWER LED            | Power Supply: | 220-240V 50/60Hz |
| LED Lifetime: | 72.000 L80 B10 (Ta=25°C) | Gear:         | Electronic       |
| Power:        | 8.5W                     |               |                  |