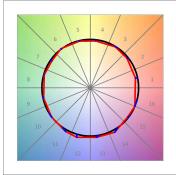

### **PHOTOMETRIC DATA:**

L61SS084LOOC930NW  $\eta$  = 100% Imax = 665 cd/klm UTE: 1,00C

CIE: 66 90 99 100 100