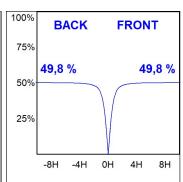

### **PHOTOMETRIC DATA:**

L61SS084LOOC930NW  $\eta$  = 100% Imax = 665 cd/klm UTE: 1,00C

CIE: 66 90 99 100 100