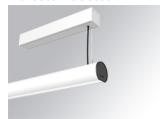

### LAMPTUB 60 SURF. CEILING ROSE

### Description:

Surface mounted luminaire Lamptub 60 from LAMP. Made of recycled aluminium extrusion with circular section of 60mm and length of 840mm, an opal comfort diffuser made of a translucent polycarbonate diffuser and an optical film to achieve a controlled light distribution and low UGR<19. Model for MID-POWER LED, with colour temperature 3000K with CRI90. Built-in electronic DALI control gear. With IP40, IK07 degree of protection. Insulation class I / II. Group 0 photobiological safety. Lifetime: 72.000h L80 B10. Compatible with Lamp Nomadic system. Available finishes: White (RAL 9010), Black (RAL 9011), Wellbeing and BeSocial palette.

Finish: Matte white RAL 9010

Installation: Suspended