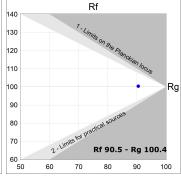

### **PHOTOMETRIC DATA:**

L61SS084LOOC930NW  $\eta$  = 100% Imax = 665 cd/klm UTE: 1,00C

CIE: 66 90 99 100 100