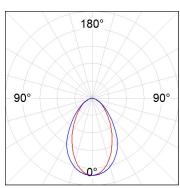

### **PHOTOMETRIC DATA:**

L61SS084LOOC930NW  $\eta$  = 100% Imax = 665 cd/klm UTE: 1,00C

CIE: 66 90 99 100 100