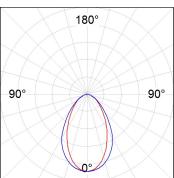

### **PHOTOMETRIC DATA:**

L61SS084LOOC930DB  $\eta$  = 100% Imax = 665 cd/klm UTE: 1,00C

CIE: 66 90 99 100 100