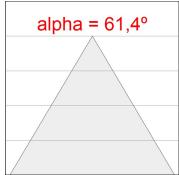

#### **TECHNICAL SPECIFICATIONS:**

Light output: 698 lm °K: 3000 Plum: 9,7W CRI: 90 Efficacy: 71,9 lm/w 64 R9: UGR: <19 MacAdam: 3

Type: MID POWER LED Power Supply: 220-240V 50/60Hz LED Lifetime: 72.000 L80 B10 (Ta=25°C) Gear: Adjustable DALI

### **PHOTOMETRIC DATA:**

L61SS084LOOC930DB  $\eta$  = 100% Imax = 665 cd/klm UTE: 1,00C

CIE: 66 90 99 100 100