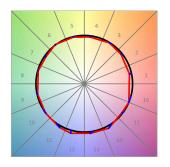

#### **TECHNICAL SPECIFICATIONS:**

Light output: 698 lm °K: 3000 Plum: 9,7W CRI: 90 Efficacy: 71,9 lm/w 64 R9: UGR: <19 MacAdam: 3

Type: MID POWER LED Power Supply: 220-240V 50/60Hz LED Lifetime: 72.000 L80 B10 (Ta=25°C) Gear: Adjustable DALI

### **PHOTOMETRIC DATA:**

L61SS084LOOC930DB  $\eta$  = 100% Imax = 665 cd/klm UTE: 1,00C

CIE: 66 90 99 100 100