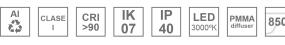

#### Description:

Surface mounted luminaire Lamptub 60 from LAMP. Made of recycled aluminium extrusion with circular section of 60mm and length of 840mm, an opal comfort diffuser made of a translucent polycarbonate diffuser and an optical film to achieve a controlled light distribution and low UGR<19. Model for MID-POWER LED, with colour temperature 3000K with CRI90. Built-in electronic DALI control gear. With IP40, IK07 degree of protection. Insulation class I / II. Group 0 photobiological safety. Lifetime: 72.000h L80 B10. Compatible with Lamp Nomadic system. Available finishes: White (RAL 9010), Black (RAL 9011), Wellbeing and BeSocial palette.

#### **TECHNICAL SPECIFICATIONS:**

Light output: 698 lm °K: 3000 Plum: 9,7W CRI: 90 Efficacy: 71,9 lm/w 64 R9: UGR: <19 MacAdam: 3

Type: MID POWER LED Power Supply: 220-240V 50/60Hz LED Lifetime: 72.000 L80 B10 (Ta=25°C) Gear: Adjustable DALI