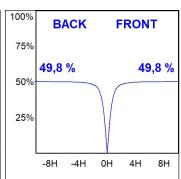

#### **TECHNICAL SPECIFICATIONS:**

Light output: 698 lm °K: 3000 Plum: 9,7W CRI: 90 Efficacy: 71,9 lm/w 64 R9: UGR: <19 MacAdam: 3

Type: MID POWER LED Power Supply: 220-240V 50/60Hz LED Lifetime: 72.000 L80 B10 (Ta=25°C) Gear: Adjustable DALI

### **PHOTOMETRIC DATA:**

L61SS084LOOC930DB  $\eta$  = 100% Imax = 665 cd/klm UTE: 1,00C

CIE: 66 90 99 100 100