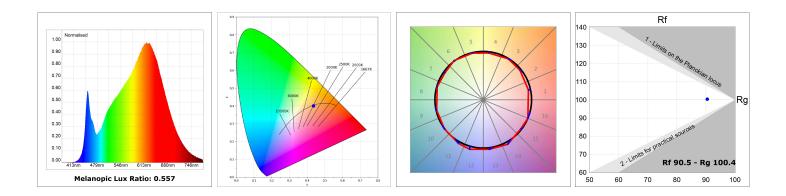

### **TECHNICAL SPECIFICATIONS:**

| Light output: | 698 lm                   | ⁰K :          | 3000             |
|---------------|--------------------------|---------------|------------------|
| Plum:         | 9,7W                     | CRI :         | 90               |
| Efficacy:     | 71,9 lm/w                | R9 :          | 64               |
| UGR:          | <19                      | MacAdam:      | 3                |
| Туре:         | MID POWER LED            | Power Supply: | 220-240V 50/60Hz |
| LED Lifetime: | 72.000 L80 B10 (Ta=25⁰C) | Gear:         | Adjustable DALI  |
| Power:        | 8.5W                     |               |                  |