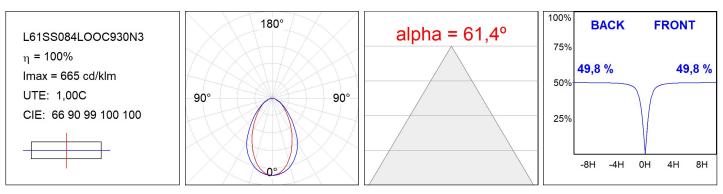

## LAMPTUB 60 SURF. CEILING ROSE

L61SS084LOOC930D3

LTUB60 SU SF 840 1300 WW COMF DALI WE

**PHOTOMETRIC DATA :** 

### **TECHNICAL SPECIFICATIONS:**

| Light output: | 698 lm                   | ⁰K :          | 3000             |
|---------------|--------------------------|---------------|------------------|
| Plum:         | 9,7W                     | CRI :         | 90               |
| Efficacy:     | 71,9 lm/w                | R9 :          | 64               |
| UGR:          | <19                      | MacAdam:      | 3                |
| Туре:         | MID POWER LED            | Power Supply: | 220-240V 50/60Hz |
| LED Lifetime: | 72.000 L80 B10 (Ta=25⁰C) | Gear:         | Adjustable DALI  |
| Power:        | 8.5W                     |               |                  |