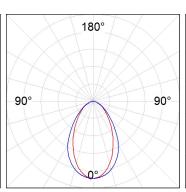

## **PHOTOMETRIC DATA:**

L61SS084LOOC927NW  $\eta$  = 100% Imax = 665 cd/klm UTE: 1,00C

CIE: 66 90 99 100 100