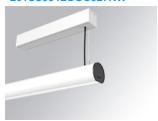

### Description:

Surface mounted luminaire Lamptub 60 from LAMP. Made of recycled aluminium extrusion with circular section of 60mm and length of 840mm, an opal comfort diffuser made of a translucent polycarbonate diffuser and an optical film to achieve a controlled light distribution and low UGR<19. Model for MID-POWER LED, with colour temperature 2700K with CRI90. Built-in electronic ON/OFF control gear. With IP40, IK07 degree of protection. Insulation class I / II. Group 0 photobiological safety. Lifetime: 72.000h L80 B10. Compatible with Lamp Nomadic system. Available finishes: White (RAL 9010), Black (RAL 9011), Wellbeing and BeSocial palette.

Finish: Matte white RAL 9010

Installation: Suspended