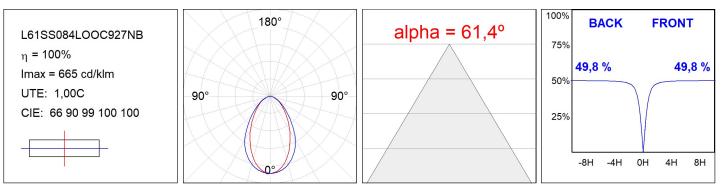

#### **TECHNICAL SPECIFICATIONS:**

| Light output: | 663 lm                   | ⁰K :          | 2700             |
|---------------|--------------------------|---------------|------------------|
| Plum:         | 9,7W                     | CRI :         | 90               |
| Efficacy:     | 68,3 lm/w                | R9 :          | 57               |
| UGR:          | <19                      | MacAdam:      | 3                |
| Туре:         | MID POWER LED            | Power Supply: | 220-240V 50/60Hz |
| LED Lifetime: | 72.000 L80 B10 (Ta=25°C) | Gear:         | Electronic       |
| Power:        | 8.5W                     |               |                  |