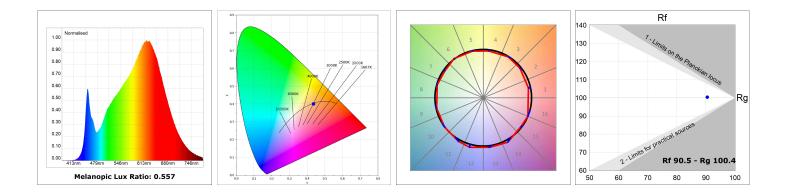

#### **TECHNICAL SPECIFICATIONS:**

| Light output: | 663 lm                   | ⁰K :          | 2700             |
|---------------|--------------------------|---------------|------------------|
| Plum:         | 9,7W                     | CRI :         | 90               |
| Efficacy:     | 68,3 lm/w                | R9 :          | 57               |
| UGR:          | <19                      | MacAdam:      | 3                |
| Туре:         | MID POWER LED            | Power Supply: | 220-240V 50/60Hz |
| LED Lifetime: | 72.000 L80 B10 (Ta=25°C) | Gear:         | Electronic       |
| Power:        | 8.5W                     |               |                  |