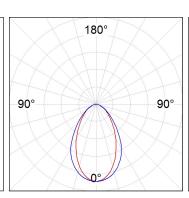

#### **PHOTOMETRIC DATA:**

L61SS084LOOC927N4  $\eta$  = 100% Imax = 665 cd/klm UTE: 1,00C

CIE: 66 90 99 100 100