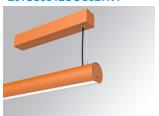

#### LAMPTUB 60 SURF. CEILING ROSE

#### L61SS084LOOC927N4

# LTUB60 SU SF 840 1300 VWW COMF BS

#### Description:

Surface mounted luminaire Lamptub 60 from LAMP. Made of recycled aluminium extrusion with circular section of 60mm and length of 840mm, an opal comfort diffuser made of a translucent polycarbonate diffuser and an optical film to achieve a controlled light distribution and low UGR<19. Model for MID-POWER LED, with colour temperature 2700K with CRI90. Built-in electronic ON/OFF control gear. With IP40, IK07 degree of protection. Insulation class I / II. Group 0 photobiological safety. Lifetime: 72.000h L80 B10. Compatible with Lamp Nomadic system. Available finishes: White (RAL 9010), Black (RAL 9011), Wellbeing and BeSocial palette.

Finish: Palette BE SOCIAL - 4 TEXTURED

Installation: Suspended