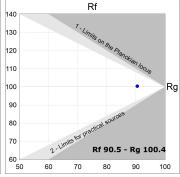

#### **TECHNICAL SPECIFICATIONS:**

Light output: 663 lm °K: 2700 Plum: 9,7W CRI: 90 Efficacy: 68,3 lm/w R9: 57 UGR: MacAdam: 3

Type: MID POWER LED Power Supply: 220-240V 50/60Hz

LED Lifetime: 72.000 L80 B10 (Ta=25°C) Gear: Electronic