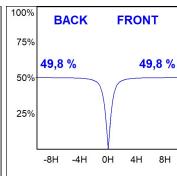

#### **PHOTOMETRIC DATA:**

L61SS084LOOC927N4  $\eta$  = 100% Imax = 665 cd/klm UTE: 1,00C

CIE: 66 90 99 100 100