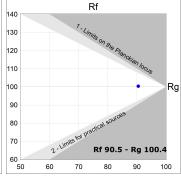

### **TECHNICAL SPECIFICATIONS:**

 Light output:
 663 lm
 °K:
 2700

 Plum:
 9,7W
 CRI:
 90

 Efficacy:
 68,3 lm/w
 R9:
 57

 UGR:
 <19</td>
 MacAdam:
 3

Type: MID POWER LED Power Supply: 220-240V 50/60Hz

LED Lifetime: 72.000 L80 B10 (Ta=25°C) Gear: Electronic