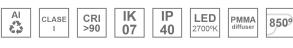

### Description:

Surface mounted luminaire Lamptub 60 from LAMP. Made of recycled aluminium extrusion with circular section of 60mm and length of 840mm, an opal comfort diffuser made of a translucent polycarbonate diffuser and an optical film to achieve a controlled light distribution and low UGR<19. Model for MID-POWER LED, with colour temperature 2700K with CRI90. Built-in electronic ON/OFF control gear. With IP40, IK07 degree of protection. Insulation class I / II. Group 0 photobiological safety. Lifetime: 72.000h L80 B10. Compatible with Lamp Nomadic system. Available finishes: White (RAL 9010), Black (RAL 9011), Wellbeing and BeSocial palette.

### **TECHNICAL SPECIFICATIONS:**

 Light output:
 663 lm
 °K:
 2700

 Plum:
 9,7W
 CRI:
 90

 Efficacy:
 68,3 lm/w
 R9:
 57

 UGR:
 <19</td>
 MacAdam:
 3

Type: MID POWER LED Power Supply: 220-240V 50/60Hz

LED Lifetime: 72.000 L80 B10 (Ta=25°C) Gear: Electronic