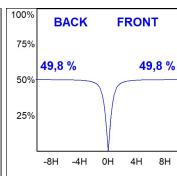

### **PHOTOMETRIC DATA:**

L61SS084LOOC927N3  $\eta$  = 100% Imax = 665 cd/klm UTE: 1,00C

CIE: 66 90 99 100 100