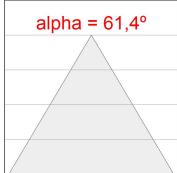

### **PHOTOMETRIC DATA:**

L61SS084LOOC927N3  $\eta$  = 100% Imax = 665 cd/klm UTE: 1,00C

CIE: 66 90 99 100 100