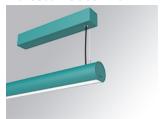

### Description:

Surface mounted luminaire Lamptub 60 from LAMP. Made of recycled aluminium extrusion with circular section of 60mm and length of 840mm, an opal comfort diffuser made of a translucent polycarbonate diffuser and an optical film to achieve a controlled light distribution and low UGR<19. Model for MID-POWER LED, with colour temperature 2700K with CRI90. Built-in electronic ON/OFF control gear. With IP40, IK07 degree of protection. Insulation class I / II. Group 0 photobiological safety. Lifetime: 72.000h L80 B10. Compatible with Lamp Nomadic system. Available finishes: White (RAL 9010), Black (RAL 9011), Wellbeing and BeSocial palette.

Finish: Palette WELLBEING - 3 TEXTURED

Installation: Suspended