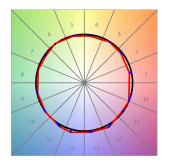

### **TECHNICAL SPECIFICATIONS:**

 Light output:
 663 lm
 °K:
 2700

 Plum:
 9,7W
 CRI:
 90

 Efficacy:
 68,3 lm/w
 R9:
 57

 UGR:
 <19</td>
 MacAdam:
 3

Type: MID POWER LED Power Supply: 220-240V 50/60Hz

LED Lifetime: 72.000 L80 B10 (Ta=25°C) Gear: Electronic