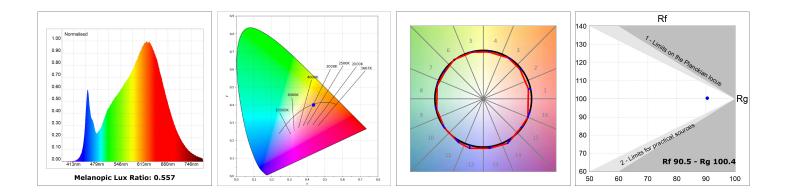

### **TECHNICAL SPECIFICATIONS:**

| Light output: | 663 lm                   | °K :          | 2700             |
|---------------|--------------------------|---------------|------------------|
| Plum:         | 9,7W                     | CRI :         | 90               |
| Efficacy:     | 68,3 lm/w                | R9 :          | 57               |
| UGR:          | <19                      | MacAdam:      | 3                |
| Туре:         | MID POWER LED            | Power Supply: | 220-240V 50/60Hz |
| LED Lifetime: | 72.000 L80 B10 (Ta=25ºC) | Gear:         | Adjustable DALI  |
| Power:        | 8.5W                     |               |                  |

### **PHOTOMETRIC DATA :**