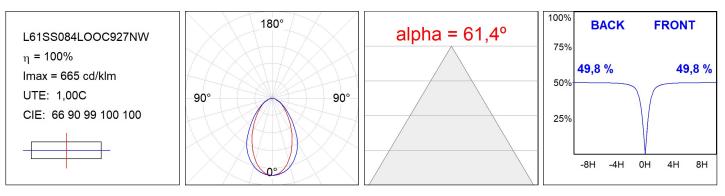

### **TECHNICAL SPECIFICATIONS:**

| Light output: | 663 lm                   | °K :          | 2700             |
|---------------|--------------------------|---------------|------------------|
| Plum:         | 9,7W                     | CRI :         | 90               |
| Efficacy:     | 68,3 lm/w                | R9 :          | 57               |
| UGR:          | <19                      | MacAdam:      | 3                |
| Туре:         | MID POWER LED            | Power Supply: | 220-240V 50/60Hz |
| LED Lifetime: | 72.000 L80 B10 (Ta=25ºC) | Gear:         | Adjustable DALI  |
| Power:        | 8.5W                     |               |                  |

#### Light output tolerance +/- 10%

### **PHOTOMETRIC DATA :**