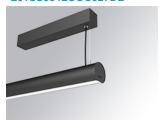

## LAMPTUB 60 SURF. CEILING ROSE

## Description:

Surface mounted luminaire Lamptub 60 from LAMP. Made of recycled aluminium extrusion with circular section of 60mm and length of 840mm, an opal comfort diffuser made of a translucent polycarbonate diffuser and an optical film to achieve a controlled light distribution and low UGR<19. Model for MID-POWER LED, with colour temperature 2700K with CRI90. Built-in electronic DALI control gear. With IP40, IK07 degree of protection. Insulation class I / II. Group 0 photobiological safety. Lifetime: 72.000h L80 B10. Compatible with Lamp Nomadic system. Available finishes: White (RAL 9010), Black (RAL 9011), Wellbeing and BeSocial palette.

Finish: Matte black RAL 9011

Installation: Suspended