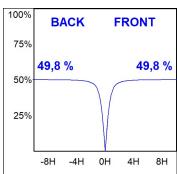

## **PHOTOMETRIC DATA:**

L61SS084LOOC927DB  $\eta$  = 100% Imax = 665 cd/klm UTE: 1,00C

CIE: 66 90 99 100 100