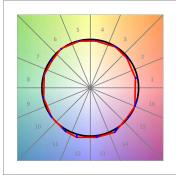

## **PHOTOMETRIC DATA:**

L61SS084LOOC927DB  $\eta$  = 100% Imax = 665 cd/klm UTE: 1,00C

CIE: 66 90 99 100 100