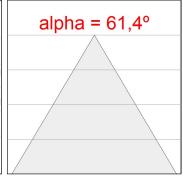

## **PHOTOMETRIC DATA:**

L61SS084LOOC927DB  $\eta$  = 100% Imax = 665 cd/klm UTE: 1,00C

CIE: 66 90 99 100 100