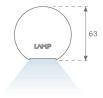

## **PHOTOMETRIC DATA:**

L61SS084LOOC927DB  $\eta$  = 100% Imax = 665 cd/klm UTE: 1,00C

CIE: 66 90 99 100 100