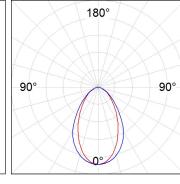

## **PHOTOMETRIC DATA:**

L61SS084LOOC927DB  $\eta$  = 100% Imax = 665 cd/klm UTE: 1,00C

CIE: 66 90 99 100 100