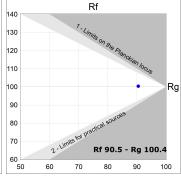

## **TECHNICAL SPECIFICATIONS:**

Light output: 663 lm °K: 2700 Plum: 9,7W CRI: 90 Efficacy: 68,3 lm/w R9: 57 UGR: MacAdam: 3

Type: MID POWER LED Power Supply: 220-240V 50/60Hz LED Lifetime: 72.000 L80 B10 (Ta=25°C) Gear: Adjustable DALI