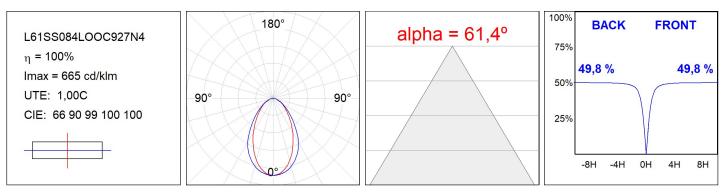

| °K :          | 2700             |
|---------------|--------------------------|---------------|------------------|
| Plum:         | 9,7W                     | CRI :         | 90               |
| Efficacy:     | 68,3 lm/w                | R9 :          | 57               |
| UGR:          | <19                      | MacAdam:      | 3                |
| Туре:         | MID POWER LED            | Power Supply: | 220-240V 50/60Hz |
| LED Lifetime: | 72.000 L80 B10 (Ta=25⁰C) | Gear:         | Adjustable DALI  |
| Power:        | 8.5W                     |               |                  |

### Light output tolerance +/- 10%



## **CUSTOM MADE OPTIONS:**



## LAMPTUB 60 SURF. CEILING ROSE

L61SS084LOOC927D4

LTUB60 SU SF 840 1300 VWW COMF DALI BS



## **PHOTOMETRIC DATA :**





## LAMPTUB 60 SURF. CEILING ROSE

## ACCESORIES :

## Assembly



Product code: L6SUECB

Description: LTUB60 ACC. SUR END COVER BK.



Product code: L6SUECW

Description: LTUB60 ACC. SUR END COVER WH.

Worktitude for light



Product code: L6SUECW3

Description: LTUB60 ACC. SUR END COVER WE.



Product code: L6SUECW4

Description: LTUB60 ACC. SUR END COVER BS.