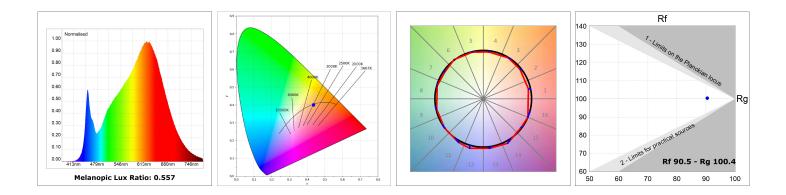

#### **TECHNICAL SPECIFICATIONS:**

| Light output: | 663 lm                   | °K :          | 2700             |
|---------------|--------------------------|---------------|------------------|
| Plum:         | 9,7W                     | CRI :         | 90               |
| Efficacy:     | 68,3 lm/w                | R9 :          | 57               |
| UGR:          | <19                      | MacAdam:      | 3                |
| Туре:         | MID POWER LED            | Power Supply: | 220-240V 50/60Hz |
| LED Lifetime: | 72.000 L80 B10 (Ta=25⁰C) | Gear:         | Adjustable DALI  |
| Power:        | 8.5W                     |               |                  |